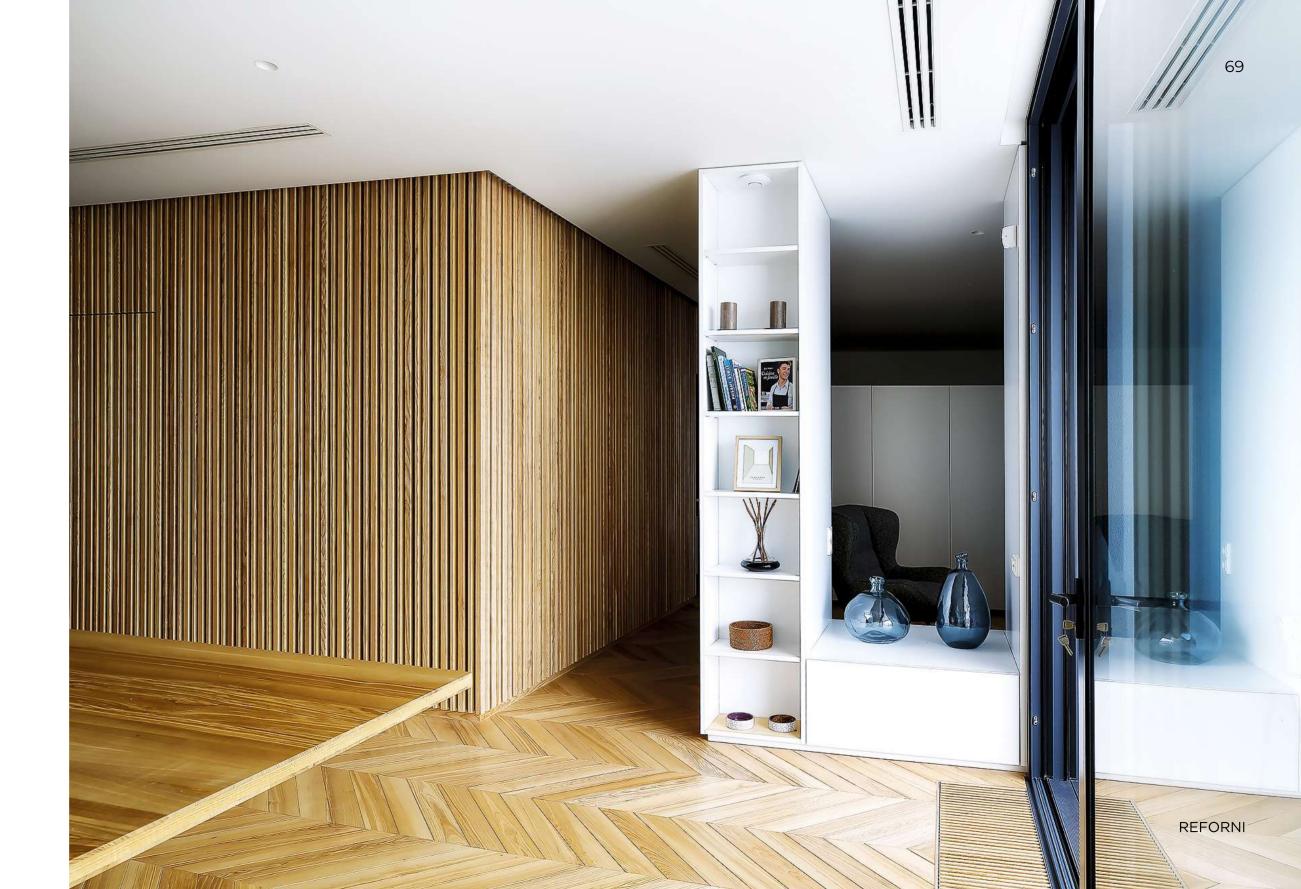

## Smart Appart

#### France

140 m² | 2 bedrooms | 2 bathrooms | duplex apartment

**Smart Appart** is a modern **double-decker apartment**, where technological advancements blend with refined design. Minimalism, functionality, **built-in furniture** and usage of natural materials create a harmonious space that meets the demands of modern comfort.

The kitchen is equipped with modern built-in appliances, while integrated wardrobes provide ergonomic space handling. **The combination of wood and glass** adds lightness and elegance to the interior.

Key features include **smart lighting and innovative opening mechanisms**, ensuring maximum conve- nience in daily living.