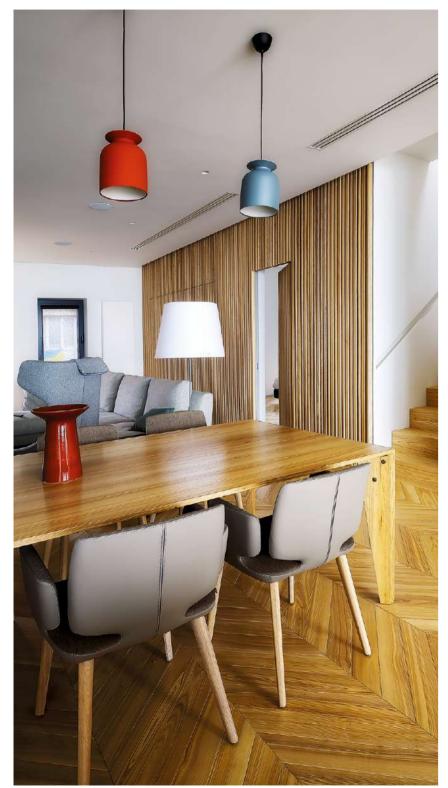

## Smart Appart

#### France

140 m² | 2 bedrooms | 2 bathrooms | duplex apartment

**Smart Appart** is a modern **double-decker apartment**, where technological advancements blend with refined design. Minimalism, functionality, **built-in furniture** and usage of natural materials create a harmonious space that meets the demands of modern comfort.

The kitchen is equipped with modern built-in appliances, while integrated wardrobes provide ergonomic space handling. **The combination of wood and glass** adds lightness and elegance to the interior.

Key features include **smart lighting and innovative opening mechanisms**, ensuring maximum conve- nience in daily living.