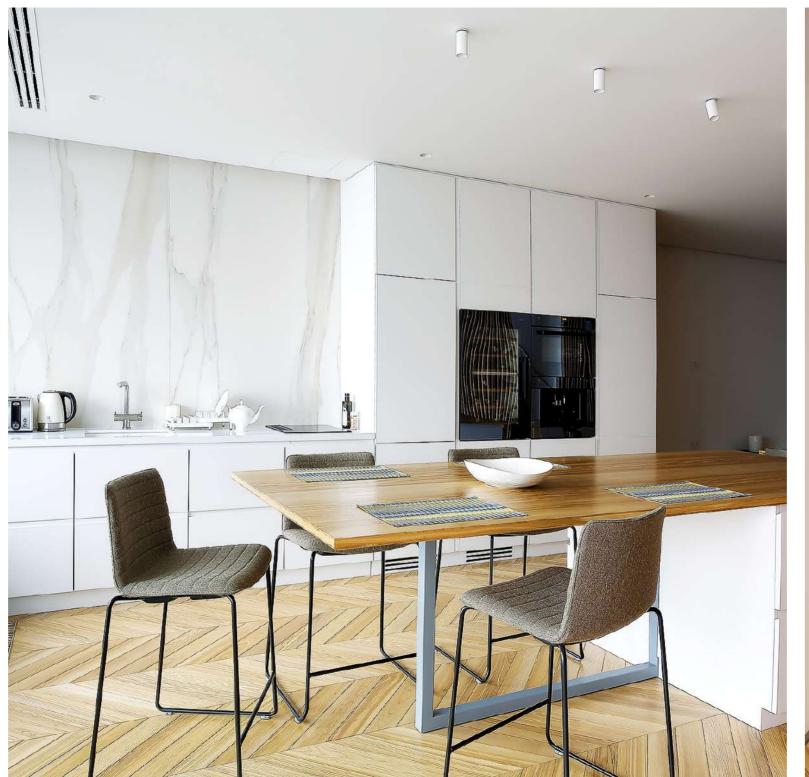

## Smart Appart

#### France

140 m² | 2 bedrooms | 2 bathrooms | duplex apartment

**Smart Appart** is a modern **double-decker apartment**, where technological advancements blend with refined design. Minimalism, functionality, **built-in furniture** and usage of natural materials create a harmonious space that meets the demands of modern comfort.

The kitchen is equipped with modern built-in appliances, while integrated wardrobes provide ergonomic space handling. **The combination of wood and glass** adds lightness and elegance to the interior.

Key features include **smart lighting and innovative opening mechanisms**, ensuring maximum conve- nience in daily living.