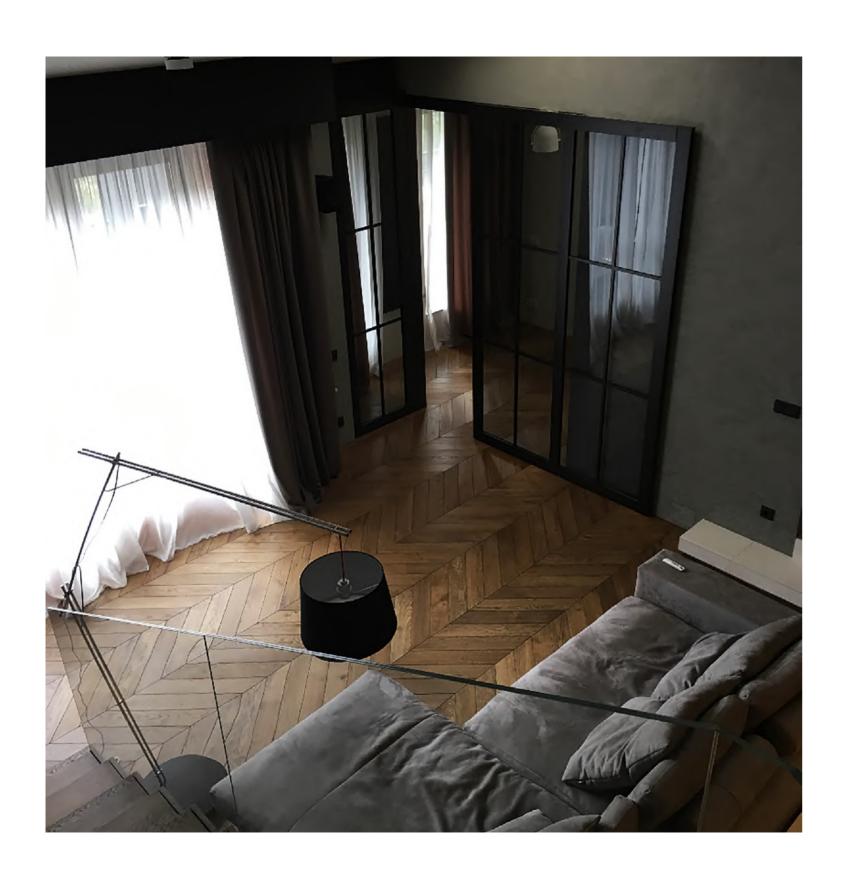

## Studio 8

### France

133 m<sup>2</sup> + 26 m<sup>2</sup> terrace | 2 bedrooms | 2 bathrooms | duplex apartment

**Studio 8** embodies modern elegance, where functionality seamlessly combined with aesthetics. The spacious kitchen-living area, featuring a **bio fireplace**, forms the heart of the home, creating an atmosphere of cosiness and style. Sleek furniture, concealed storage systems and **natural materials** ensure comfort without unnecessary details.

The bedrooms are designed in a calm colour palette, while thoughtfully arranged lighting adds depth and softness to the space. Contemporary bathrooms with premium materials continue the theme of refined sophistication. A distinctive feature is the mini home cinema on the second level, offering a unique leisure experience. The open terrace expands the living area, seamlessly connecting the interior with the surrounding environment.