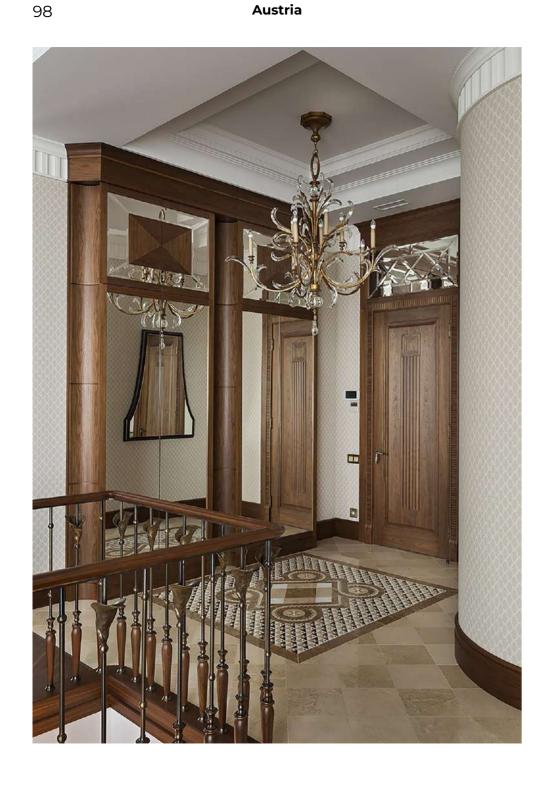

## Belvedere

Austria

430 m<sup>2</sup> | 3 bedrooms | 4 bathrooms

**Belvedere** is a **luxurious estate** in a classic style, combining exquisite architecture with elegant interior solutions. **Natural wood and intricate carvings** add depth and sophistication to the space.

A special atmosphere is created by artistic **stained**glass windows and a majestic living room, above which is an **art gallery** that runs along the arc of the second floor, giving the interior an aristocratic charm.

Belvedere is a perfect blend of classic luxury, natural materials and carefully thought-out architectural details, turning it into a true masterpiece.

Austria