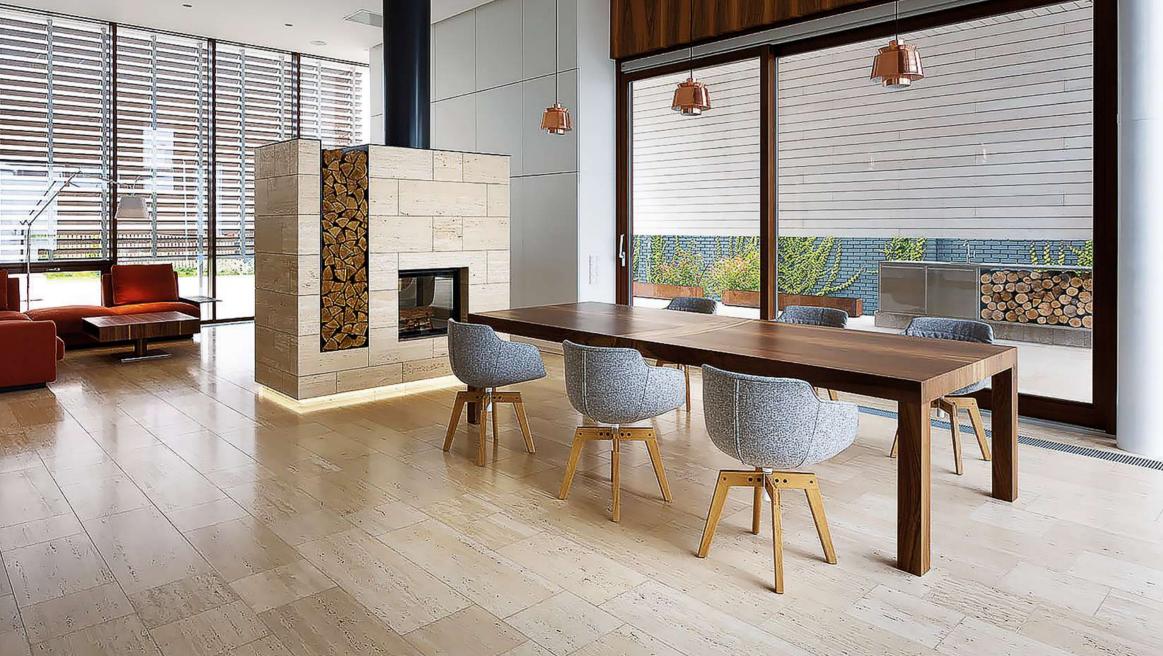

## Ergohouse

**Czech Republic** 

160 m² | 3 bedrooms | 2 bathrooms

Ergohouse represents a modern approach to living spaces, where ergonomics blend with natural aesthetics. The interior is based on a harmonious mix of natural materials: wood and textured stone create an atmosphere of warmth and understated elegance, enhanced with elements of Scandinavian style - light shades and concise forms.

The kitchen impresses with its functionality - **built-in appliances, hidden storage systems and handleless facades with push-to-open mechanisms** ensure ease of use. A consistent stylistic concept is reflected in wardrobes and closets, supporting the overall minimalist aesthetic.

Special attention is given to intelligent solutions: well-thought-out lighting, optimised storage systems and smart space usage make Ergohouse the perfect home for those, who value comfort, functionality and style.