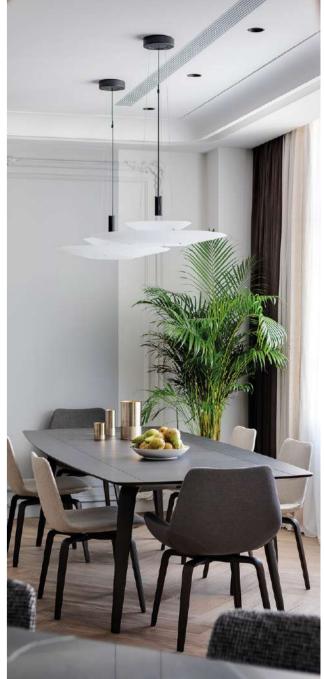

## Ergohouse

**Czech Republic** 

160 m² | 3 bedrooms | 2 bathrooms

Ergohouse represents a modern approach to living spaces, where ergonomics blend with natural aesthetics. The interior is based on a harmonious mix of natural materials: wood and textured stone create an atmosphere of warmth and understated elegance, enhanced with elements of Scandinavian style - light shades and concise forms.

The kitchen impresses with its functionality - **built-in appliances, hidden storage systems and handleless facades with push-to-open mechanisms** ensure ease of use. A consistent stylistic concept is reflected in wardrobes and closets, supporting the overall minimalist aesthetic.

Special attention is given to intelligent solutions: well-thought-out lighting, optimised storage systems and smart space usage make Ergohouse the perfect home for those, who value comfort, functionality and style.