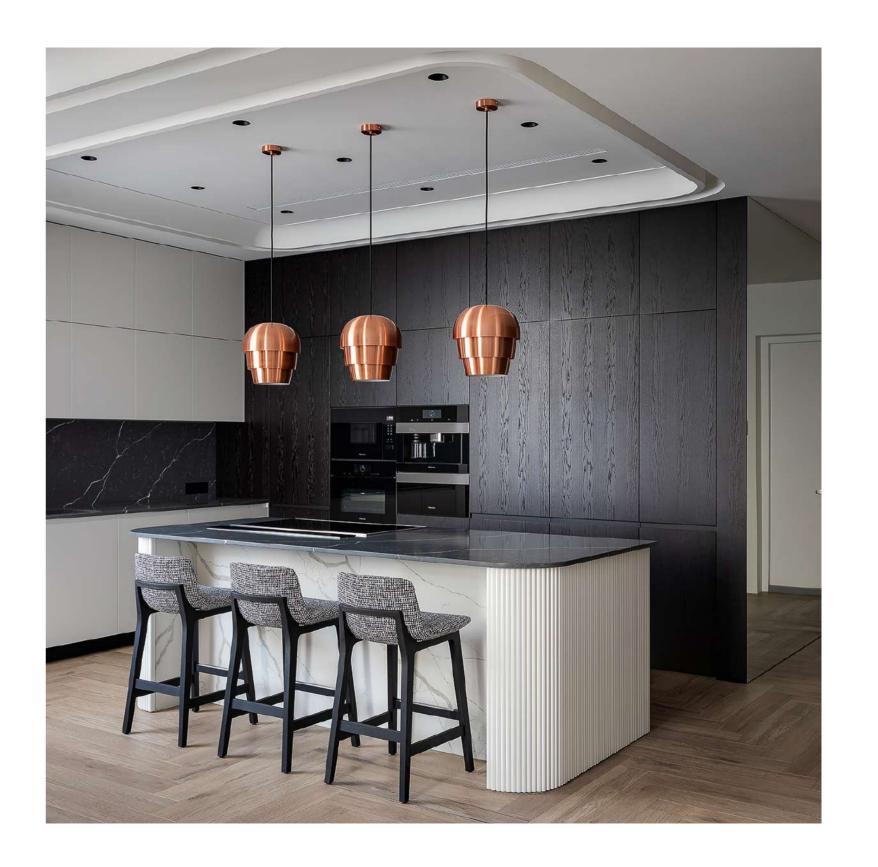

## Studio 8

### France

133 m<sup>2</sup> + 26 m<sup>2</sup> terrace | 2 bedrooms | 2 bathrooms | duplex apartment

**Studio 8** embodies modern elegance, where functionality seamlessly combined with aesthetics. The spacious kitchen-living area, featuring a **bio fireplace**, forms the heart of the home, creating an atmosphere of cosiness and style. Sleek furniture, concealed storage systems and **natural materials** ensure comfort without unnecessary details.

The bedrooms are designed in a calm colour palette, while thoughtfully arranged lighting adds depth and softness to the space. Contemporary bathrooms with premium materials continue the theme of refined sophistication. A distinctive feature is the mini home cinema on the second level, offering a unique leisure experience. The open terrace expands the living area, seamlessly connecting the interior with the surrounding environment.