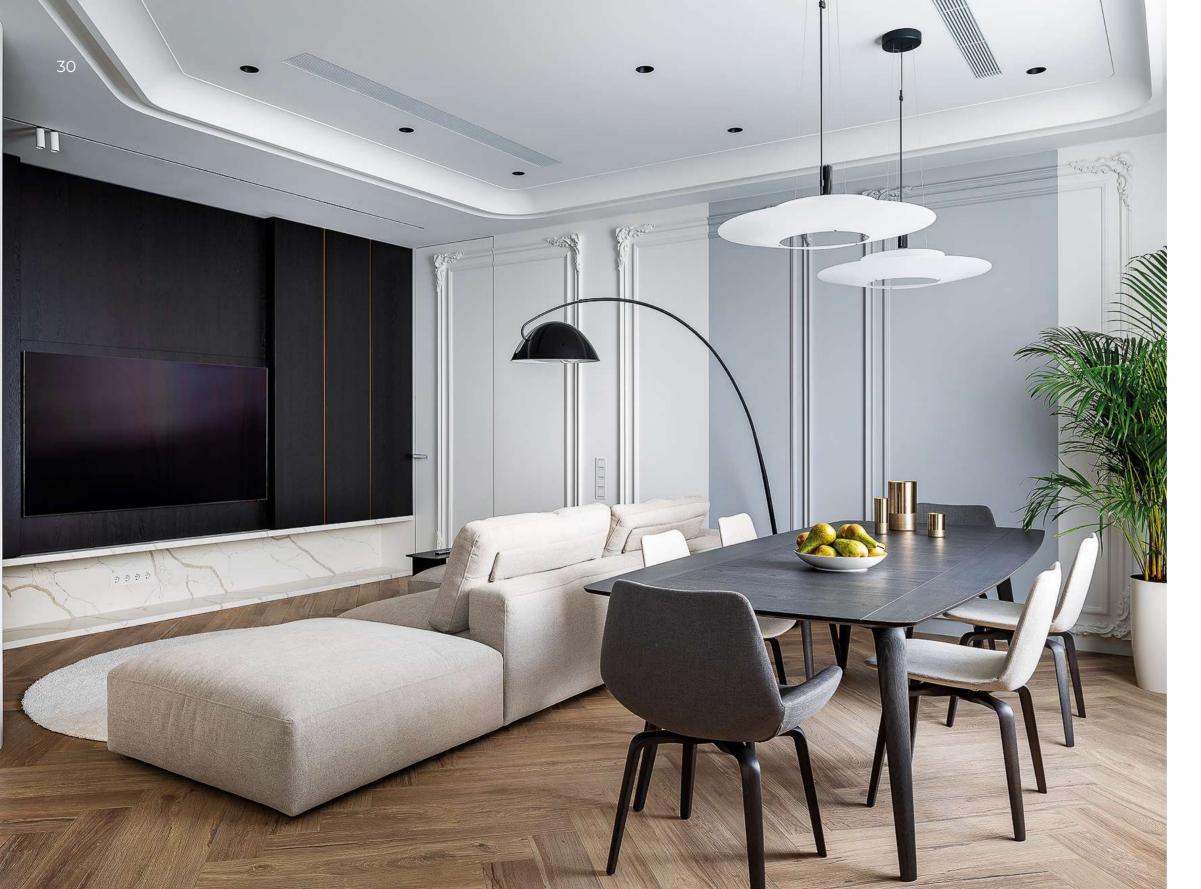

### France

133 m<sup>2</sup> + 26 m<sup>2</sup> terrace | 2 bedrooms | 2 bathrooms | duplex apartment

**Studio 8** embodies modern elegance, where functionality seamlessly combined with aesthetics. The spacious kitchen-living area, featuring a **bio fireplace**, forms the heart of the home, creating an atmosphere of cosiness and style. Sleek furniture, concealed storage systems and **natural materials** ensure comfort without unnecessary details.

The bedrooms are designed in a calm colour palette, while thoughtfully arranged lighting adds depth and softness to the space. Contemporary bathrooms with premium materials continue the theme of refined sophistication. A distinctive feature is the mini home cinema on the second level, offering a unique leisure experience. The open terrace expands the living area, seamlessly connecting the interior with the surrounding environment.