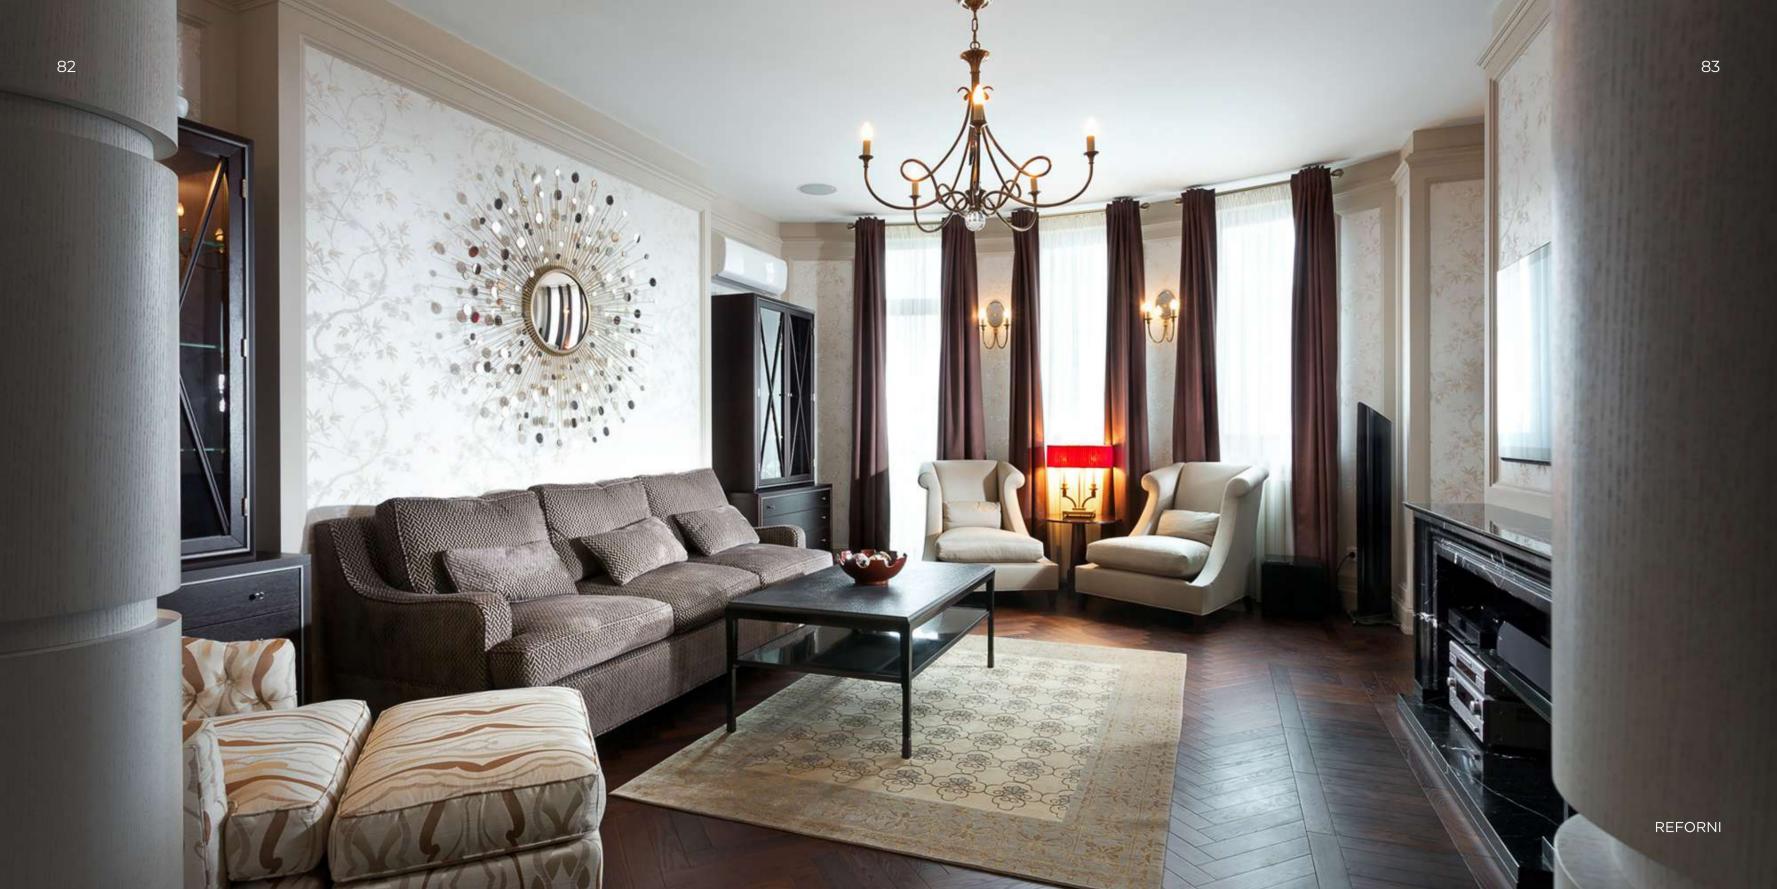

## Ergohouse

**Czech Republic** 

160 m² | 3 bedrooms | 2 bathrooms

Ergohouse represents a modern approach to living spaces, where ergonomics blend with natural aesthetics. The interior is based on a harmonious mix of natural materials: wood and textured stone create an atmosphere of warmth and understated elegance, enhanced with elements of Scandinavian style - light shades and concise forms.

The kitchen impresses with its functionality - **built-in appliances, hidden storage systems and handleless facades with push-to-open mechanisms** ensure ease of use. A consistent stylistic concept is reflected in wardrobes and closets, supporting the overall minimalist aesthetic.

Special attention is given to intelligent solutions: well-thought-out lighting, optimised storage systems and smart space usage make Ergohouse the perfect home for those, who value comfort, functionality and style.