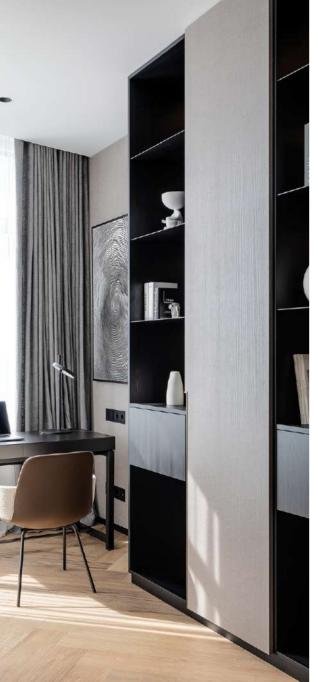

## Ergohouse

**Czech Republic** 

160 m² | 3 bedrooms | 2 bathrooms

Ergohouse represents a modern approach to living spaces, where ergonomics blend with natural aesthetics. The interior is based on a harmonious mix of natural materials: wood and textured stone create an atmosphere of warmth and understated elegance, enhanced with elements of Scandinavian style - light shades and concise forms.

The kitchen impresses with its functionality - **built-in appliances, hidden storage systems and handleless facades with push-to-open mechanisms** ensure ease of use. A consistent stylistic concept is reflected in wardrobes and closets, supporting the overall minimalist aesthetic.

Special attention is given to intelligent solutions: well-thought-out lighting, optimised storage systems and smart space usage make Ergohouse the perfect home for those, who value comfort, functionality and style.