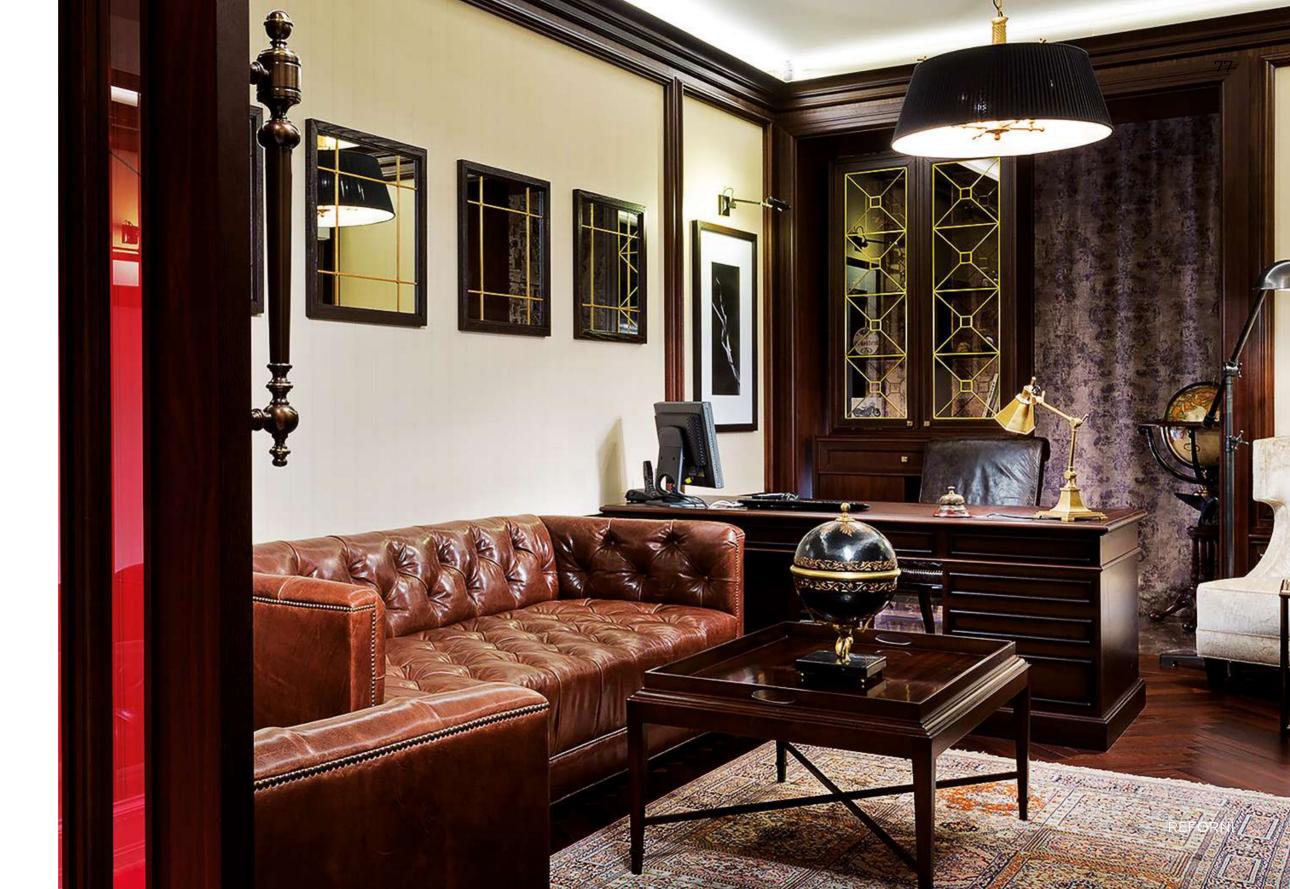

## La Chapelle

France 340 m<sup>2</sup>

This office embodies a sophisticated **symphony of modern classicism and Art Deco**. A refined space filled with geometric lines, noble materials and exquisite details creates an atmosphere of prestige and status.

Contrasting colors - **deep black, soft cream and luxurious gold** - define the aesthetics of opulence. Lighting plays a central role: decorative chandeliers with brass and glass inserts create a complex interplay of reflections, enhanced by glossy surfaces. Mirrored panels visually expand the space, while textured wall panels add character to the interior.