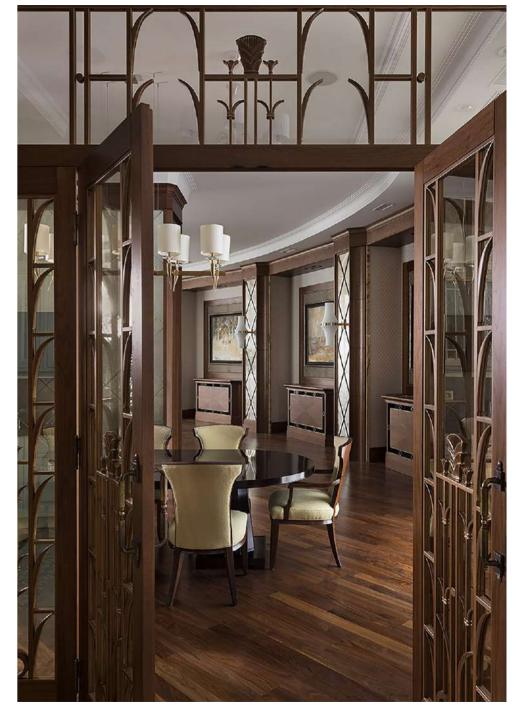

## Belvedere

Austria

430 m<sup>2</sup> | 3 bedrooms | 4 bathrooms

**Belvedere** is a **luxurious estate** in a classic style, combining exquisite architecture with elegant interior solutions. **Natural wood and intricate carvings** add depth and sophistication to the space.

A special atmosphere is created by artistic **stained**glass windows and a majestic living room, above which is an **art gallery** that runs along the arc of the second floor, giving the interior an aristocratic charm.

Belvedere is a perfect blend of classic luxury, natural materials and carefully thought-out architectural details, turning it into a true masterpiece.

Austria