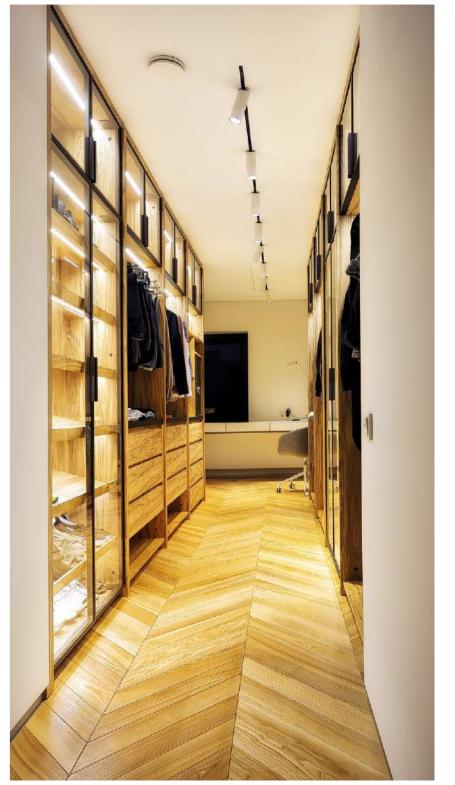

## Smart Appart

#### France

140 m² | 2 bedrooms | 2 bathrooms | duplex apartment

**Smart Appart** is a modern **double-decker apartment**, where technological advancements blend with refined design. Minimalism, functionality, **built-in furniture** and usage of natural materials create a harmonious space that meets the demands of modern comfort.

The kitchen is equipped with modern built-in appliances, while integrated wardrobes provide ergonomic space handling. **The combination of wood and glass** adds lightness and elegance to the interior.

Key features include **smart lighting and innovative opening mechanisms**, ensuring maximum conve- nience in daily living.