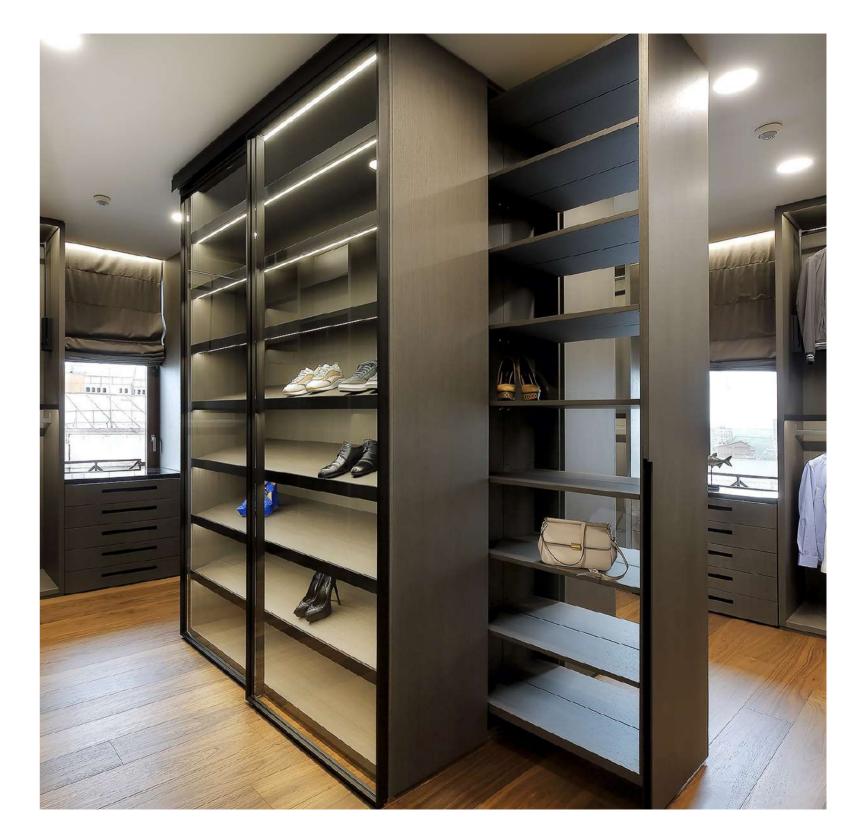

## Ennismore Gardens

**United Kingdom** 260 m² | 3 bedrooms | 3 bathrooms

**Ennismore Gardens** is a stylish apartment, where classical elegance is complemented by modern technologies. **Wooden elements and marble** create a refined and prestigious atmosphere.

A spacious walk-in closet is equipped with innovative storage systems, ensuring maximum comfort, while a **futuristic bio fireplace** in the living room adds a contemporary accent.

Key features include a dedicated **home office** for productive work and a **private cinema** with advanced audio systems and soundproofing, guaranteeing an immersive viewing experience.