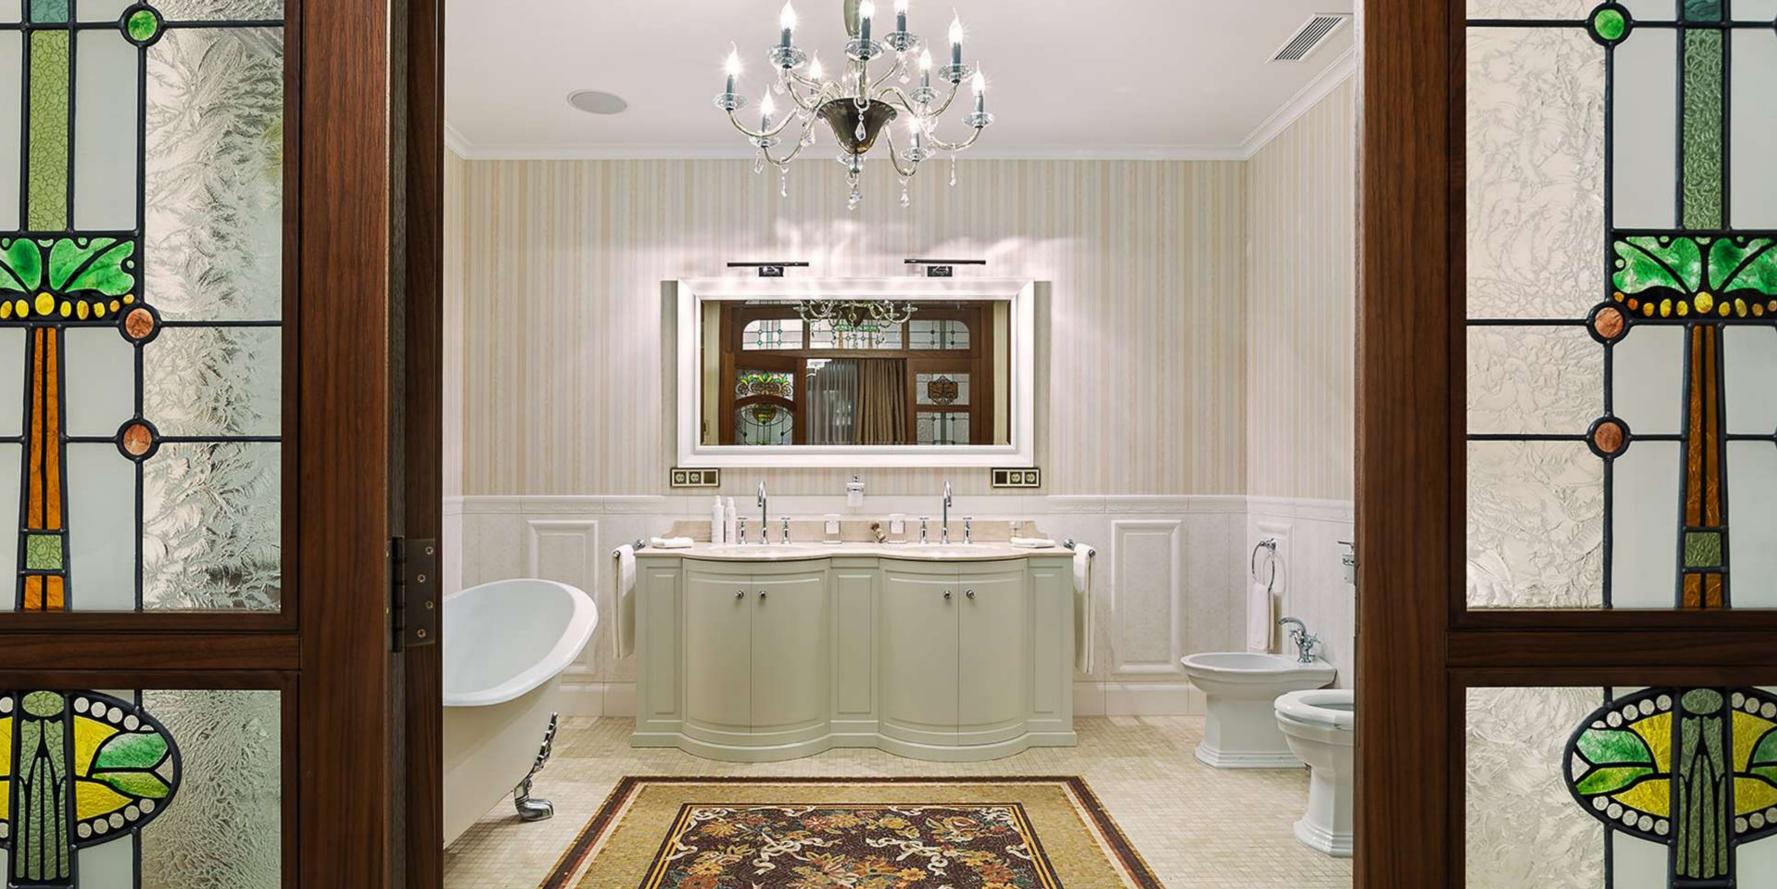

## Belvedere

Austria

430 m<sup>2</sup> | 3 bedrooms | 4 bathrooms

**Belvedere** is a **luxurious estate** in a classic style, combining exquisite architecture with elegant interior solutions. **Natural wood and intricate carvings** add depth and sophistication to the space.

A special atmosphere is created by artistic **stained**glass windows and a majestic living room, above which is an **art gallery** that runs along the arc of the second floor, giving the interior an aristocratic charm.

Belvedere is a perfect blend of classic luxury, natural materials and carefully thought-out architectural details, turning it into a true masterpiece.

Austria