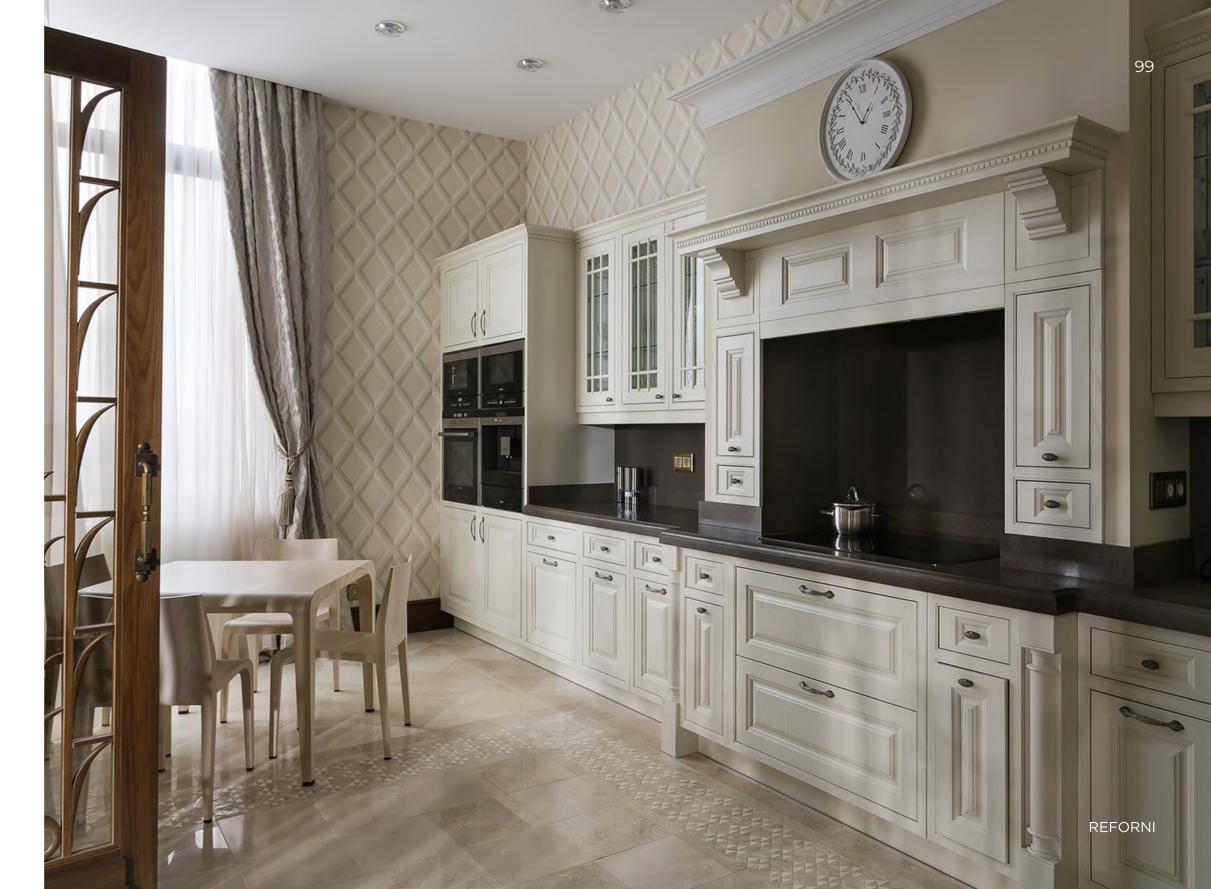

## Belvedere

Austria

430 m<sup>2</sup> | 3 bedrooms | 4 bathrooms

**Belvedere** is a **luxurious estate** in a classic style, combining exquisite architecture with elegant interior solutions. **Natural wood and intricate carvings** add depth and sophistication to the space.

A special atmosphere is created by artistic **stained**glass windows and a majestic living room, above which is an **art gallery** that runs along the arc of the second floor, giving the interior an aristocratic charm.

Belvedere is a perfect blend of classic luxury, natural materials and carefully thought-out architectural details, turning it into a true masterpiece.

Austria