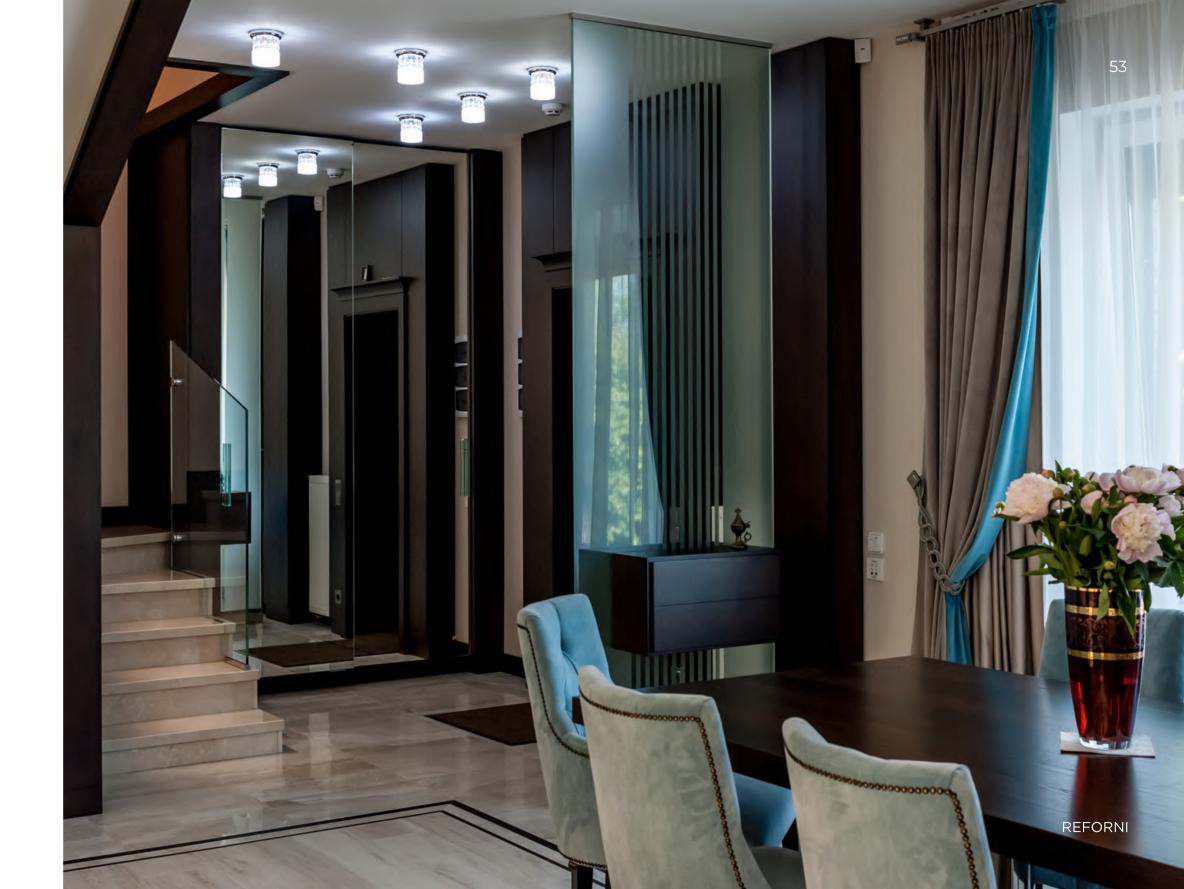

d stylish design. Elegant furniture, high-quality fittings and premium natural materials complete the concept of modern comfort.











50 Spain





## Klanghofen

Austria

176 m² | 2 bedrooms | 2 bathrooms

**Klanghofen** is a stylish **duplex**, that blends contemporary design, natural materials and functional solutions. **Wooden interior details** create a cozy atmosphere, while **natural stone finishes** emphasize the space's elegance.

The ergonomic layout includes a **spacious work-space**, providing comfortable conditions for productivity. Minimalist furniture and built-in storage systems support the overall concept of simplicity and refinement.

Klanghofen is a harmony of elegance, natural textures and modern design, making it an ideal choice for stylish and spacious living.

















## Cottesmore Gardens

**United Kingdom** 

780 m² | 5 bedrooms | 4 bathrooms

**Cottesmore Gardens** is an **elegant cottage** in a classic British style, enhanced with modern conveniences. A **combination of natural materials**, exquisite details and functional solutions creates an atmosphere of sophistication and comfort.

Key features include a wine bar for collectible beverages, a spacious barbecue area for outdoor relaxation, two separate kitchens and a private spa room for luxurious home relaxation.

A well-maintained green area and a large terrace emphasize the country house character, blending traditional style with contemporary comfort.















## Smart Appart

#### France

140 m² | 2 bedrooms | 2 bathrooms | duplex apartment

**Smart Appart** is a modern *