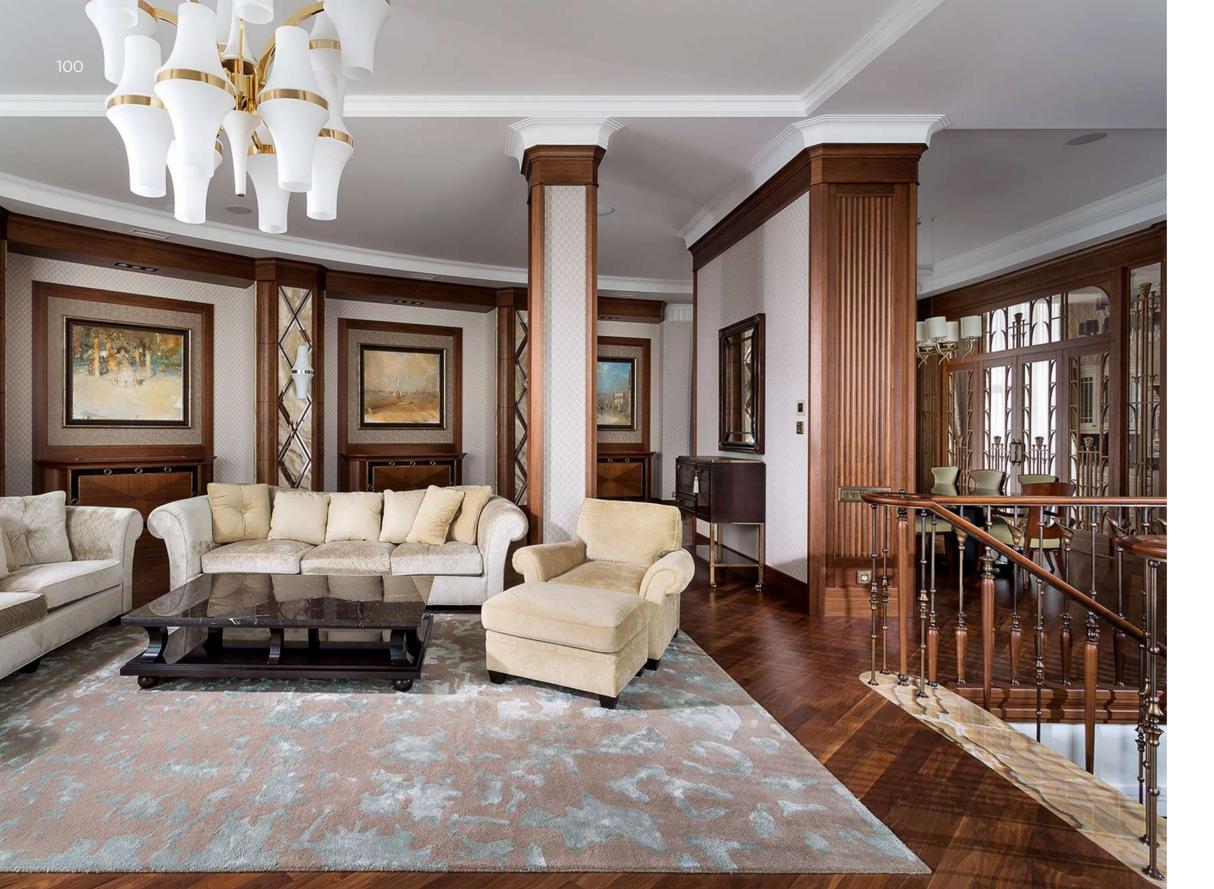

## Belvedere

Austria

430 m<sup>2</sup> | 3 bedrooms | 4 bathrooms

**Belvedere** is a **luxurious estate** in a classic style, combining exquisite architecture with elegant interior solutions. **Natural wood and intricate carvings** add depth and sophistication to the space.

A special atmosphere is created by artistic **stained**glass windows and a majestic living room, above which is an **art gallery** that runs along the arc of the second floor, giving the interior an aristocratic charm.

Belvedere is a perfect blend of classic luxury, natural materials and carefully thought-out architectural details, turning it into a true masterpiece.

Austria