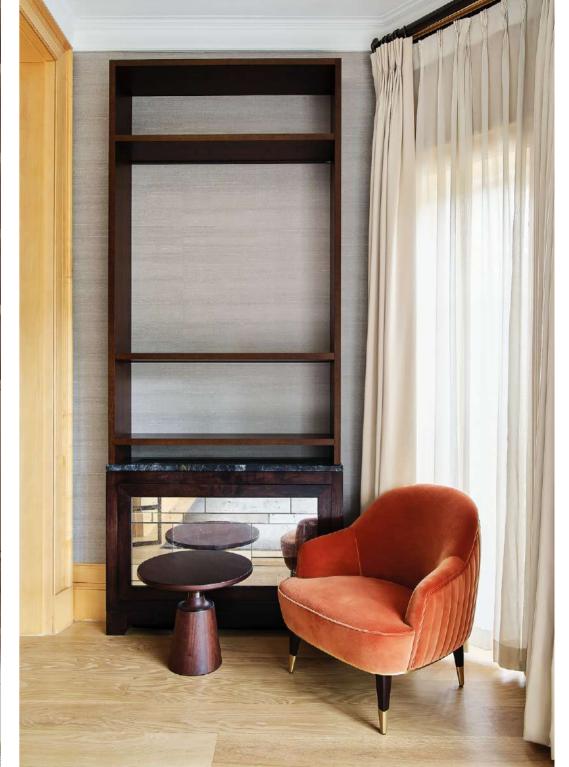

## Cottesmore Gardens

**United Kingdom** 

780 m² | 5 bedrooms | 4 bathrooms

**Cottesmore Gardens** is an **elegant cottage** in a classic British style, enhanced with modern conveniences. A **combination of natural materials**, exquisite details and functional solutions creates an atmosphere of sophistication and comfort.

Key features include a wine bar for collectible beverages, a spacious barbecue area for outdoor relaxation, two separate kitchens and a private spa room for luxurious home relaxation.

A well-maintained green area and a large terrace emphasize the country house character, blending traditional style with contemporary comfort.