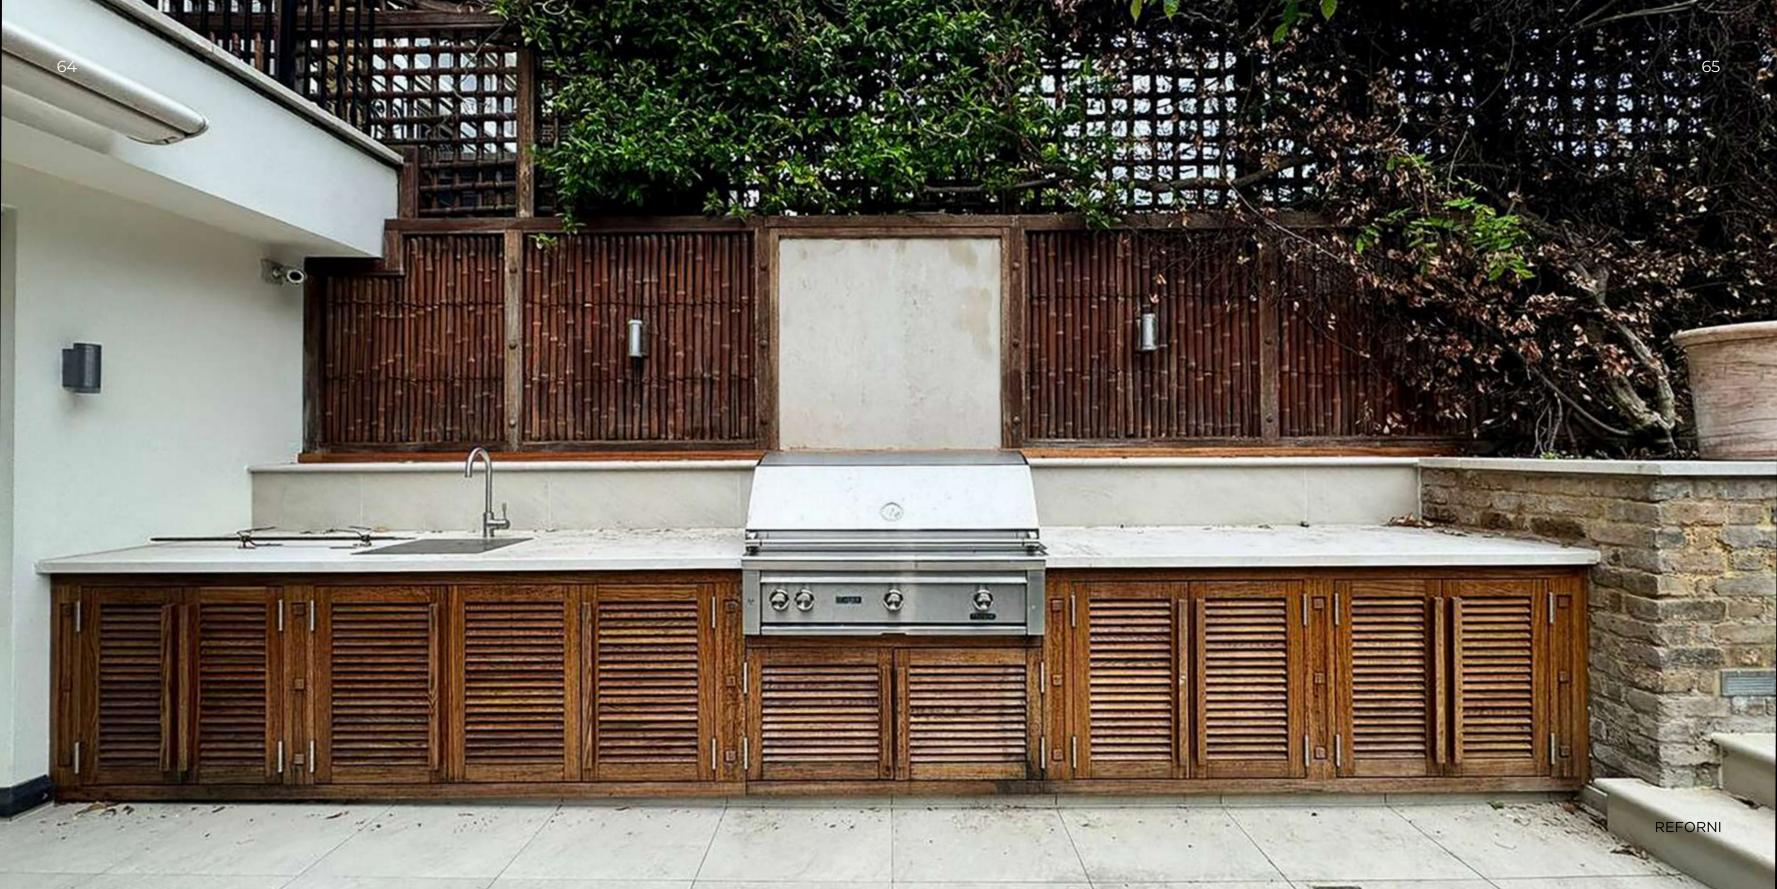

## Cottesmore Gardens

**United Kingdom** 

780 m² | 5 bedrooms | 4 bathrooms

**Cottesmore Gardens** is an **elegant cottage** in a classic British style, enhanced with modern conveniences. A **combination of natural materials**, exquisite details and functional solutions creates an atmosphere of sophistication and comfort.

Key features include a wine bar for collectible beverages, a spacious barbecue area for outdoor relaxation, two separate kitchens and a private spa room for luxurious home relaxation.

A well-maintained green area and a large terrace emphasize the country house character, blending traditional style with contemporary comfort.