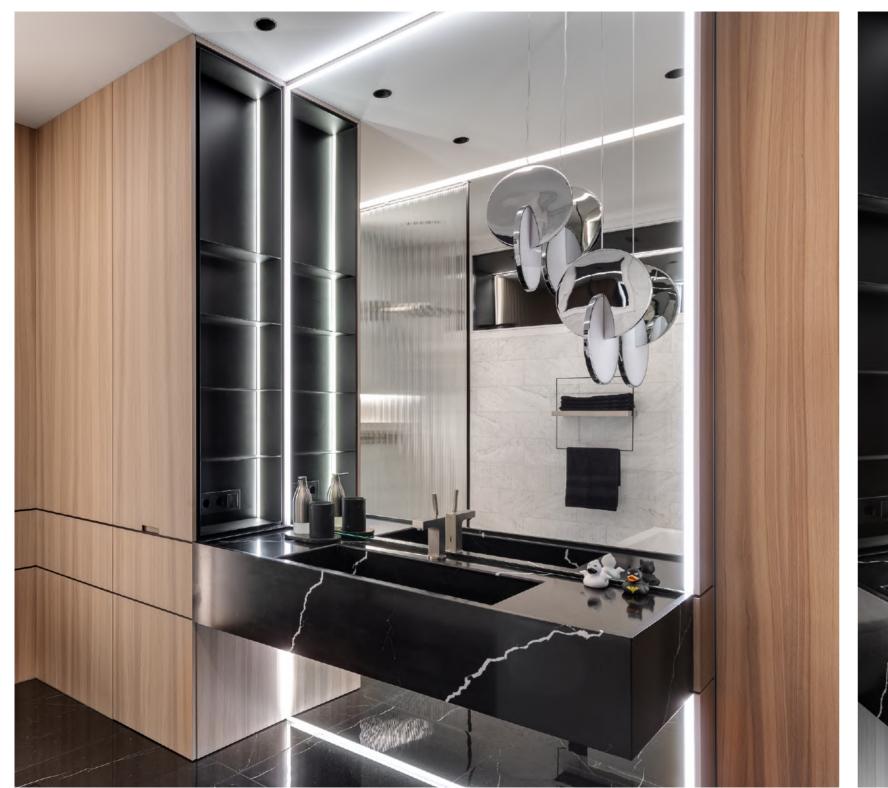

## Studio 8

### France

133 m<sup>2</sup> + 26 m<sup>2</sup> terrace | 2 bedrooms | 2 bathrooms | duplex apartment

**Studio 8** embodies modern elegance, where functionality seamlessly combined with aesthetics. The spacious kitchen-living area, featuring a **bio fireplace**, forms the heart of the home, creating an atmosphere of cosiness and style. Sleek furniture, concealed storage systems and **natural materials** ensure comfort without unnecessary details.

The bedrooms are designed in a calm colour palette, while thoughtfully arranged lighting adds depth and softness to the space. Contemporary bathrooms with premium materials continue the theme of refined sophistication. A distinctive feature is the mini home cinema on the second level, offering a unique leisure experience. The open terrace expands the living area, seamlessly connecting the interior with the surrounding environment.