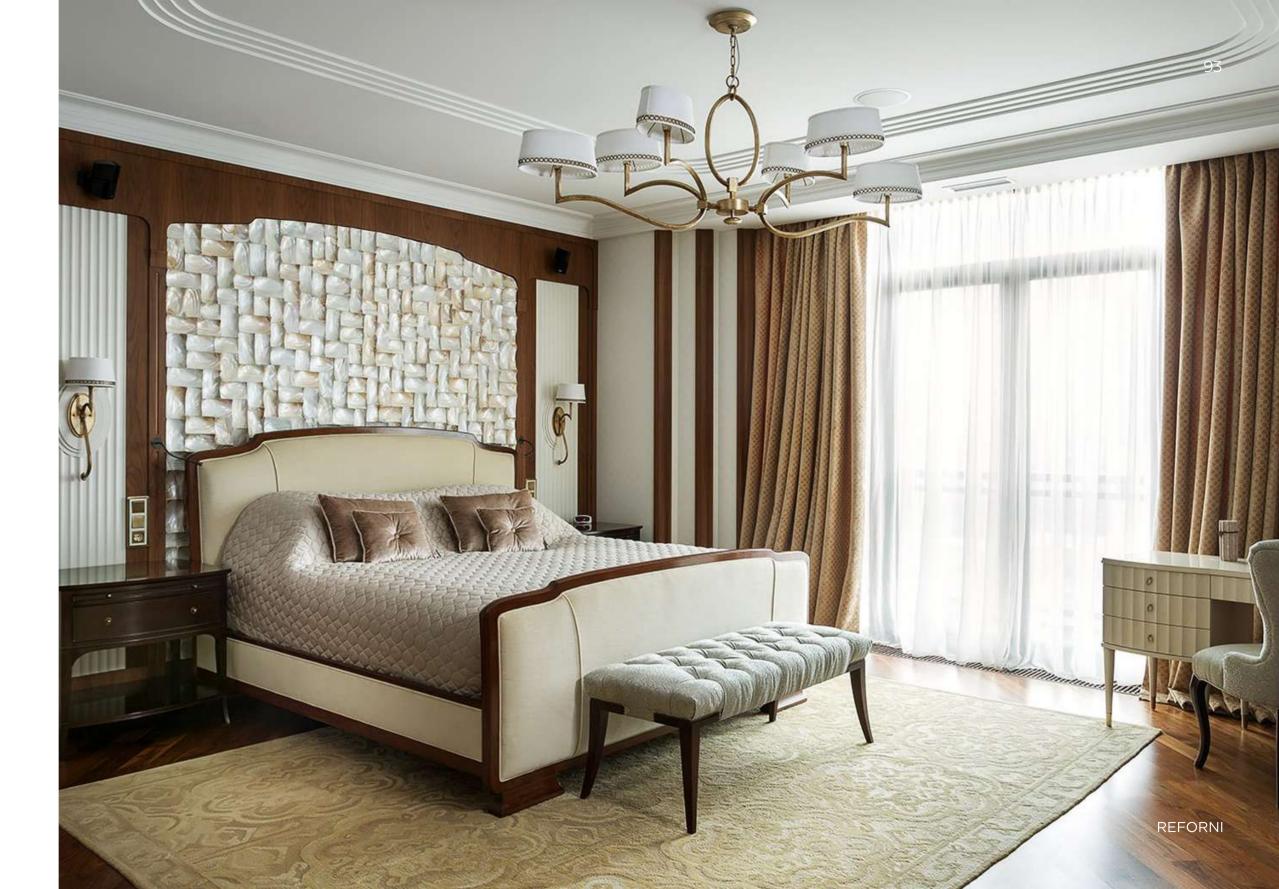

## Belvedere

Austria

430 m<sup>2</sup> | 3 bedrooms | 4 bathrooms

**Belvedere** is a **luxurious estate** in a classic style, combining exquisite architecture with elegant interior solutions. **Natural wood and intricate carvings** add depth and sophistication to the space.

A special atmosphere is created by artistic **stained**glass windows and a majestic living room, above which is an **art gallery** that runs along the arc of the second floor, giving the interior an aristocratic charm.

Belvedere is a perfect blend of classic luxury, natural materials and carefully thought-out architectural details, turning it into a true masterpiece.

Austria