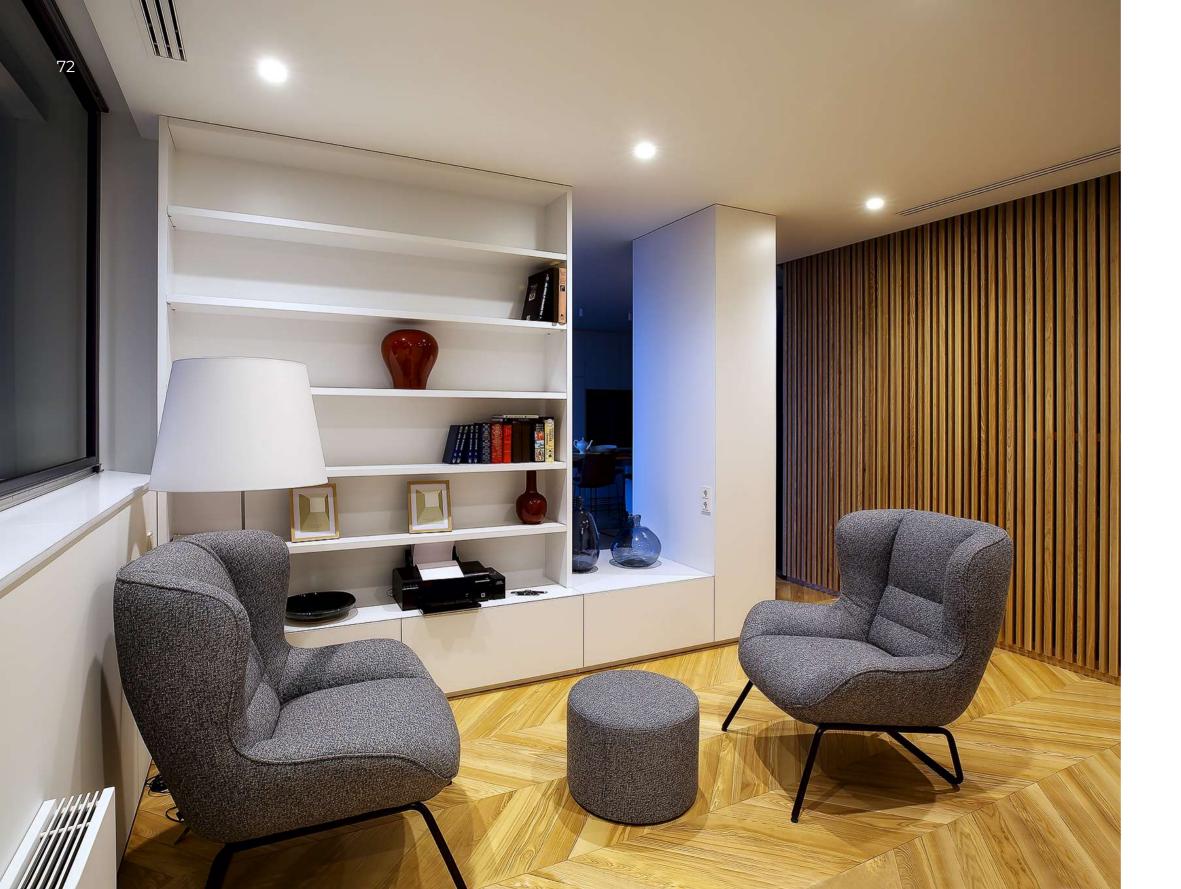

## Ergohouse

**Czech Republic** 

160 m² | 3 bedrooms | 2 bathrooms

Ergohouse represents a modern approach to living spaces, where ergonomics blend with natural aesthetics. The interior is based on a harmonious mix of natural materials: wood and textured stone create an atmosphere of warmth and understated elegance, enhanced with elements of Scandinavian style - light shades and concise forms.

The kitchen impresses with its functionality - **built-in appliances, hidden storage systems and handleless facades with push-to-open mechanisms** ensure ease of use. A consistent stylistic concept is reflected in wardrobes and closets, supporting the overall minimalist aesthetic.

Special attention is given to intelligent solutions: well-thought-out lighting, optimised storage systems and smart space usage make Ergohouse the perfect home for those, who value comfort, functionality and style.