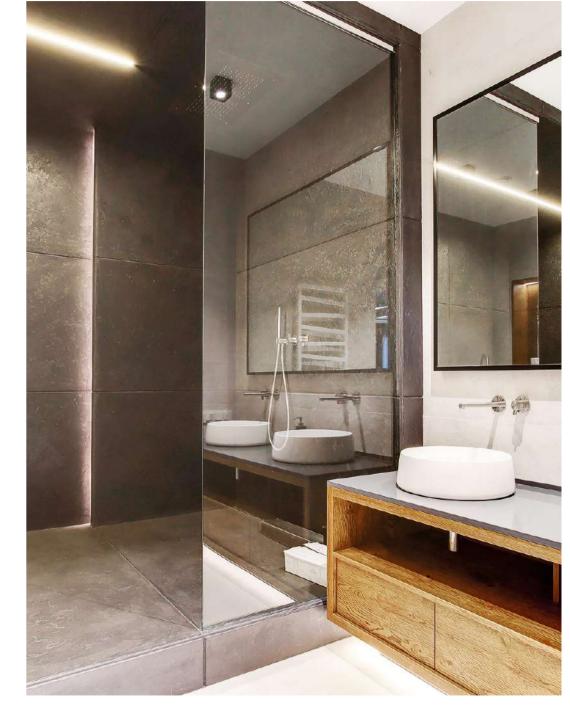

## Ergohouse

**Czech Republic** 

160 m² | 3 bedrooms | 2 bathrooms

Ergohouse represents a modern approach to living spaces, where ergonomics blend with natural aesthetics. The interior is based on a harmonious mix of natural materials: wood and textured stone create an atmosphere of warmth and understated elegance, enhanced with elements of Scandinavian style - light shades and concise forms.

The kitchen impresses with its functionality - **built-in appliances, hidden storage systems and handleless facades with push-to-open mechanisms** ensure ease of use. A consistent stylistic concept is reflected in wardrobes and closets, supporting the overall minimalist aesthetic.

Special attention is given to intelligent solutions: well-thought-out lighting, optimised storage systems and smart space usage make Ergohouse the perfect home for those, who value comfort, functionality and style.