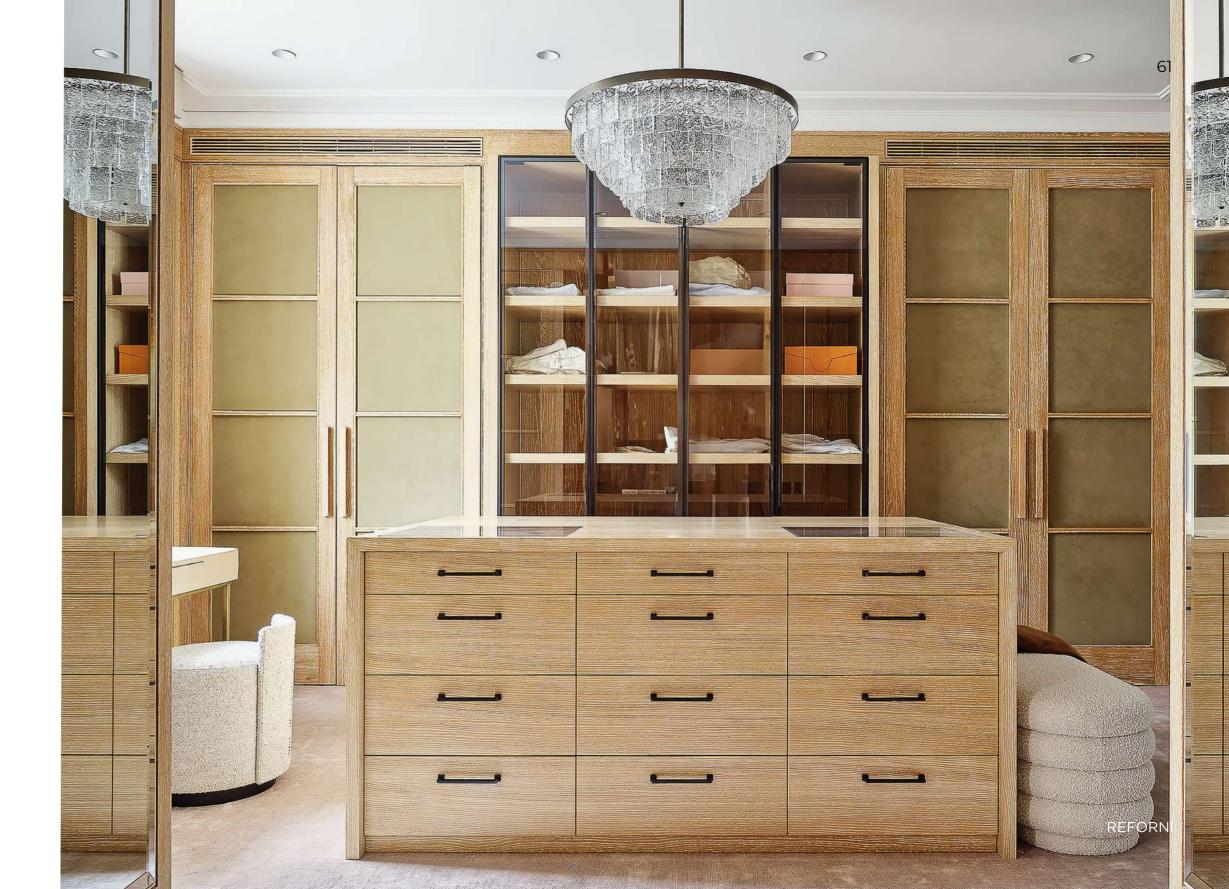

## Ennismore Gardens

**United Kingdom** 260 m² | 3 bedrooms | 3 bathrooms

**Ennismore Gardens** is a stylish apartment, where classical elegance is complemented by modern technologies. **Wooden elements and marble** create a refined and prestigious atmosphere.

A spacious walk-in closet is equipped with innovative storage systems, ensuring maximum comfort, while a **futuristic bio fireplace** in the living room adds a contemporary accent.

Key features include a dedicated **home office** for productive work and a **private cinema** with advanced audio systems and soundproofing, guaranteeing an immersive viewing experience.

Ennismore Gardens is the ideal fusion of classic aesthetics, cutting-edge innovations and well-thought-out interior solutions.