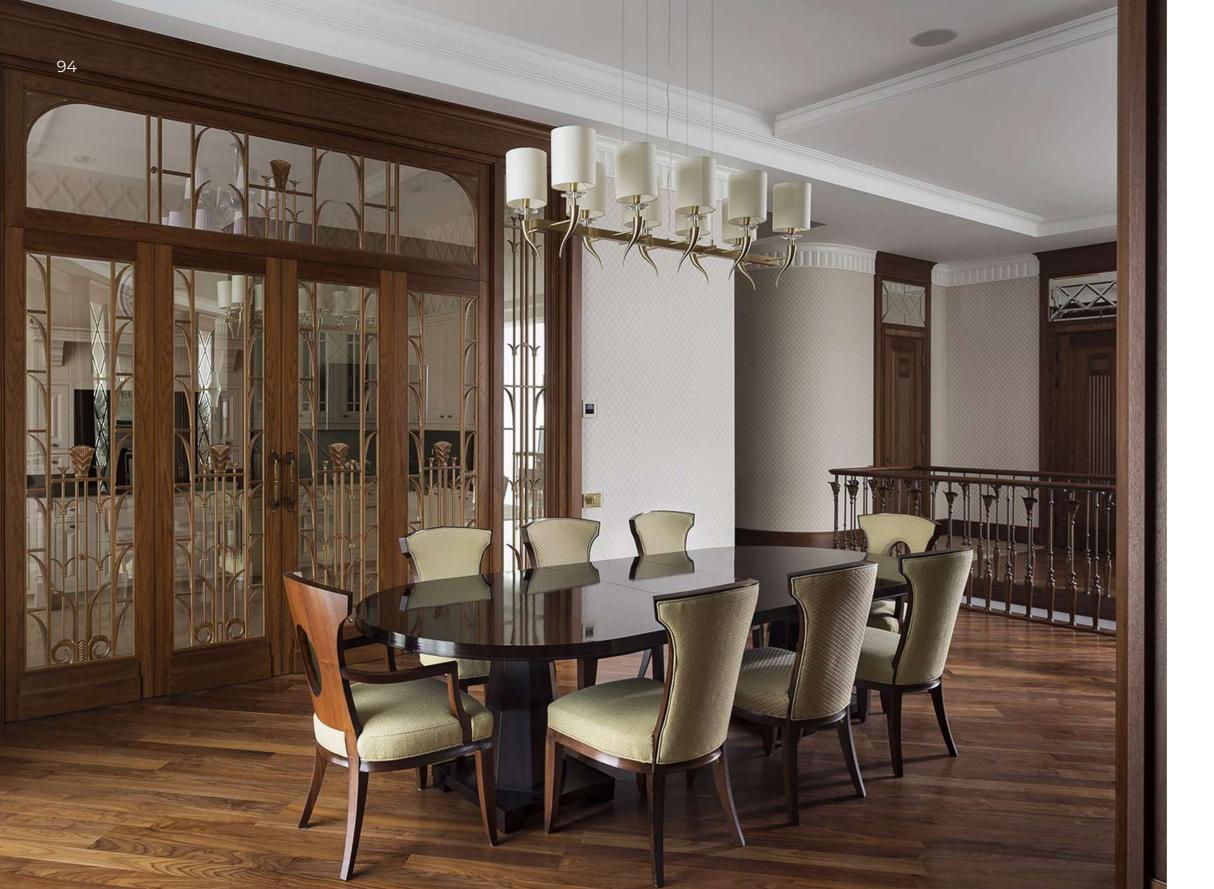

## Belvedere

Austria

430 m<sup>2</sup> | 3 bedrooms | 4 bathrooms

**Belvedere** is a **luxurious estate** in a classic style, combining exquisite architecture with elegant interior solutions. **Natural wood and intricate carvings** add depth and sophistication to the space.

A special atmosphere is created by artistic **stained**glass windows and a majestic living room, above which is an **art gallery** that runs along the arc of the second floor, giving the interior an aristocratic charm.

Belvedere is a perfect blend of classic luxury, natural materials and carefully thought-out architectural details, turning it into a true masterpiece.

Austria