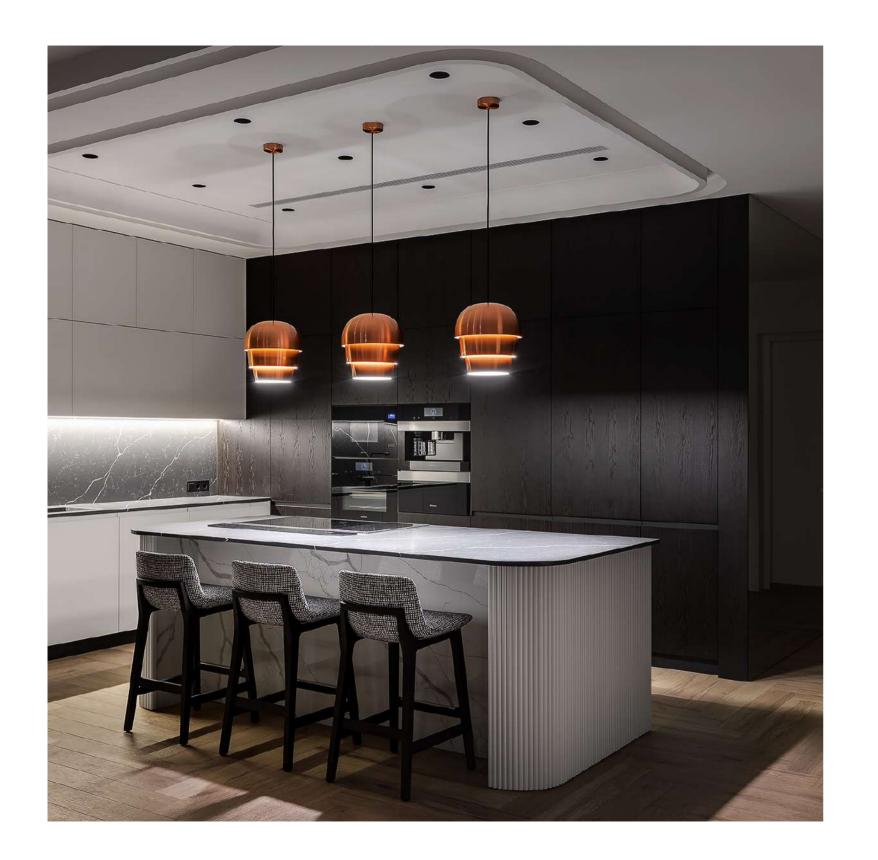

The kitchen is designed in a **high-tech style**, featuring ultra-modern appliances, minimalist handle-less facades and concealed storage systems that ensure convenience and organisation.

At the heart of the living room is a **stylish modern fireplace**, adding warmth and highlighting the elegance of the space. A **spacious terrace** unites the interior and exterior zones, while a **combination of wood, stone and glass** creates a harmonious and stylish design. Elegant furniture, high-quality fittings and premium natural materials complete the concept of modern comfort.