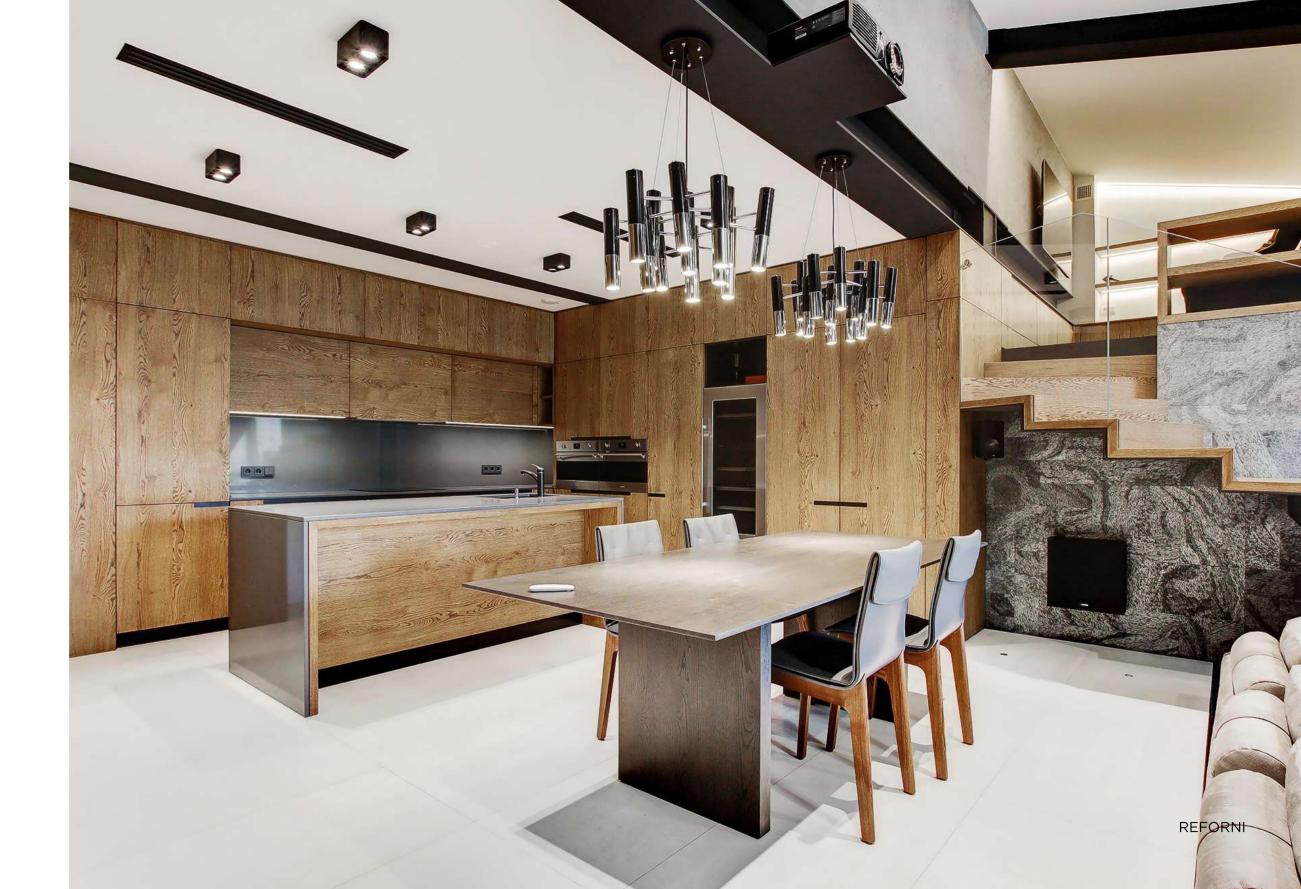

## Ergohouse

**Czech Republic** 

160 m² | 3 bedrooms | 2 bathrooms

Ergohouse represents a modern approach to living spaces, where ergonomics blend with natural aesthetics. The interior is based on a harmonious mix of natural materials: wood and textured stone create an atmosphere of warmth and understated elegance, enhanced with elements of Scandinavian style - light shades and concise forms.

The kitchen impresses with its functionality - **built-in appliances, hidden storage systems and handleless facades with push-to-open mechanisms** ensure ease of use. A consistent stylistic concept is reflected in wardrobes and closets, supporting the overall minimalist aesthetic.

Special attention is given to intelligent solutions: well-thought-out lighting, optimised storage systems and smart space usage make Ergohouse the perfect home for those, who value comfort, functionality and style.