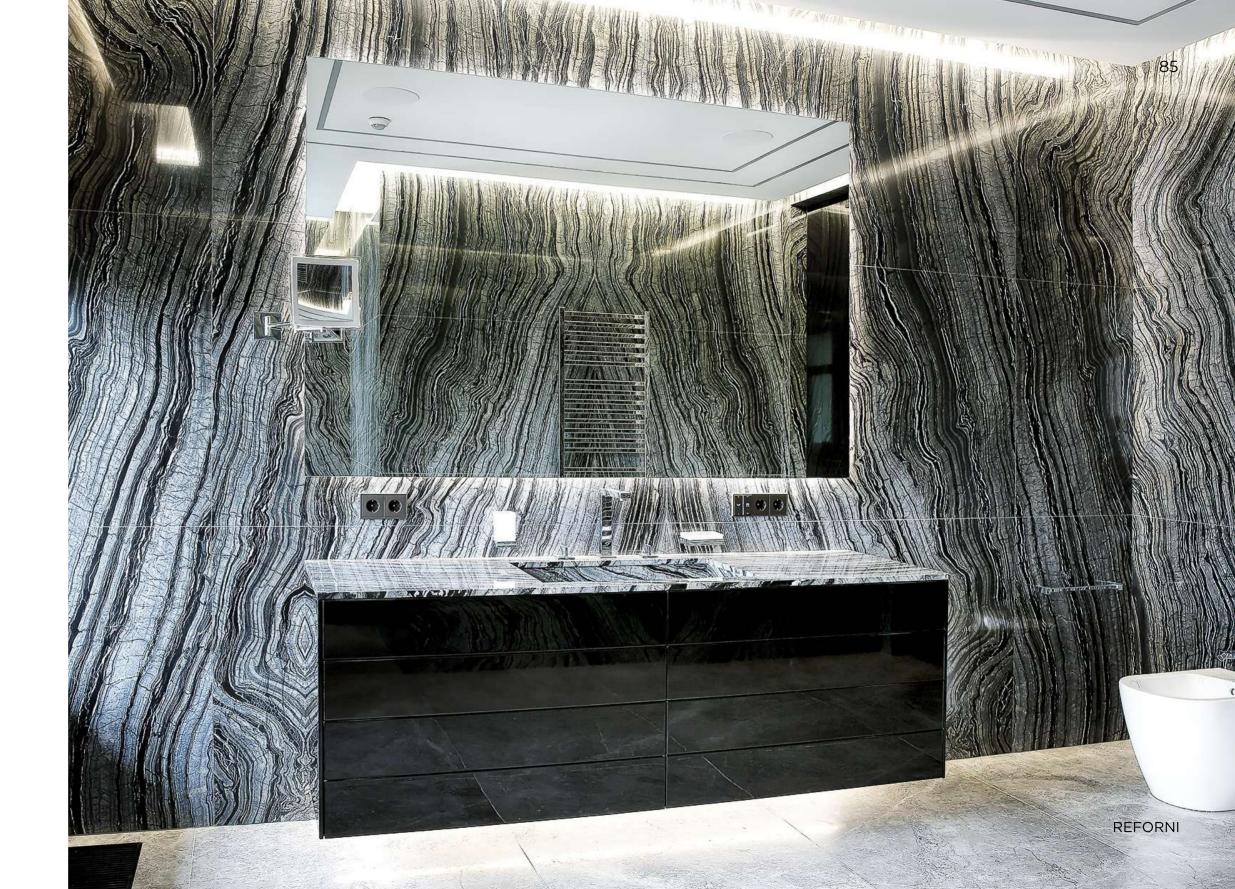

## Ergohouse

**Czech Republic** 

160 m² | 3 bedrooms | 2 bathrooms

Ergohouse represents a modern approach to living spaces, where ergonomics blend with natural aesthetics. The interior is based on a harmonious mix of natural materials: wood and textured stone create an atmosphere of warmth and understated elegance, enhanced with elements of Scandinavian style - light shades and concise forms.

The kitchen impresses with its functionality - **built-in appliances, hidden storage systems and handleless facades with push-to-open mechanisms** ensure ease of use. A consistent stylistic concept is reflected in wardrobes and closets, supporting the overall minimalist aesthetic.

Special attention is given to intelligent solutions: well-thought-out lighting, optimised storage systems and smart space usage make Ergohouse the perfect home for those, who value comfort, functionality and style.