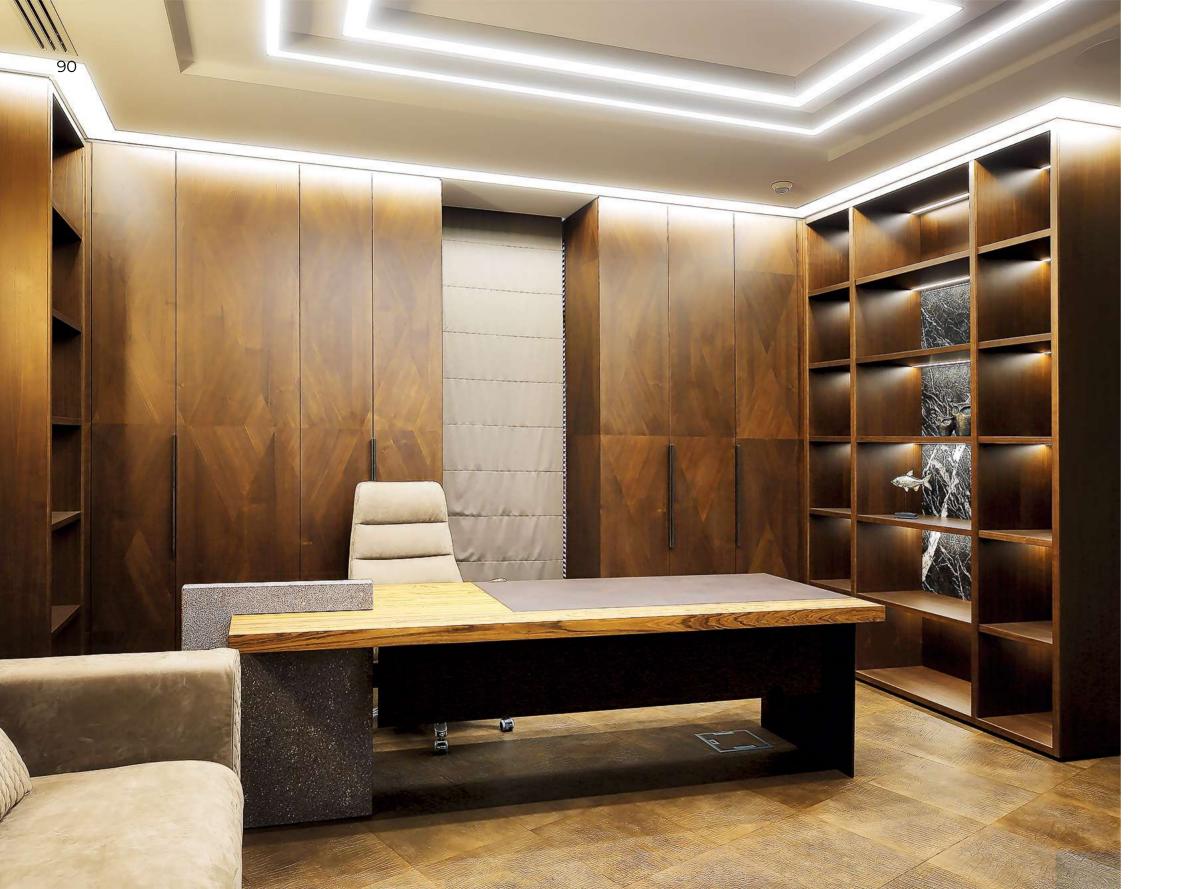

## Belvedere

Austria

430 m<sup>2</sup> | 3 bedrooms | 4 bathrooms

**Belvedere** is a **luxurious estate** in a classic style, combining exquisite architecture with elegant interior solutions. **Natural wood and intricate carvings** add depth and sophistication to the space.

A special atmosphere is created by artistic **stained**glass windows and a majestic living room, above which is an **art gallery** that runs along the arc of the second floor, giving the interior an aristocratic charm.

Belvedere is a perfect blend of classic luxury, natural materials and carefully thought-out architectural details, turning it into a true masterpiece.

Austria