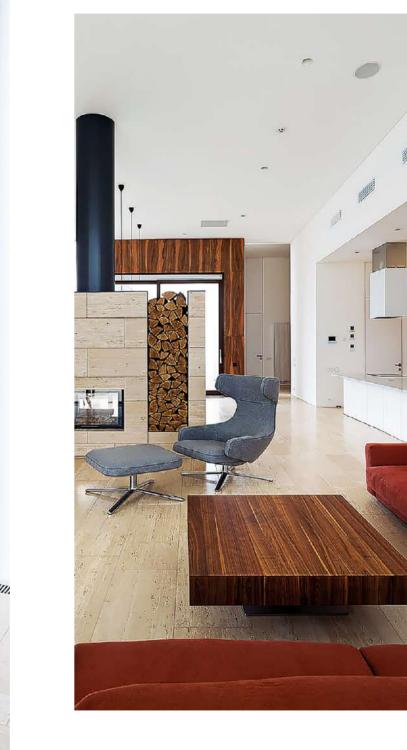

## Ergohouse

**Czech Republic** 

160 m² | 3 bedrooms | 2 bathrooms

Ergohouse represents a modern approach to living spaces, where ergonomics blend with natural aesthetics. The interior is based on a harmonious mix of natural materials: wood and textured stone create an atmosphere of warmth and understated elegance, enhanced with elements of Scandinavian style - light shades and concise forms.

The kitchen impresses with its functionality - **built-in appliances, hidden storage systems and handleless facades with push-to-open mechanisms** ensure ease of use. A consistent stylistic concept is reflected in wardrobes and closets, supporting the overall minimalist aesthetic.

Special attention is given to intelligent solutions: well-thought-out lighting, optimised storage systems and smart space usage make Ergohouse the perfect home for those, who value comfort, functionality and style.