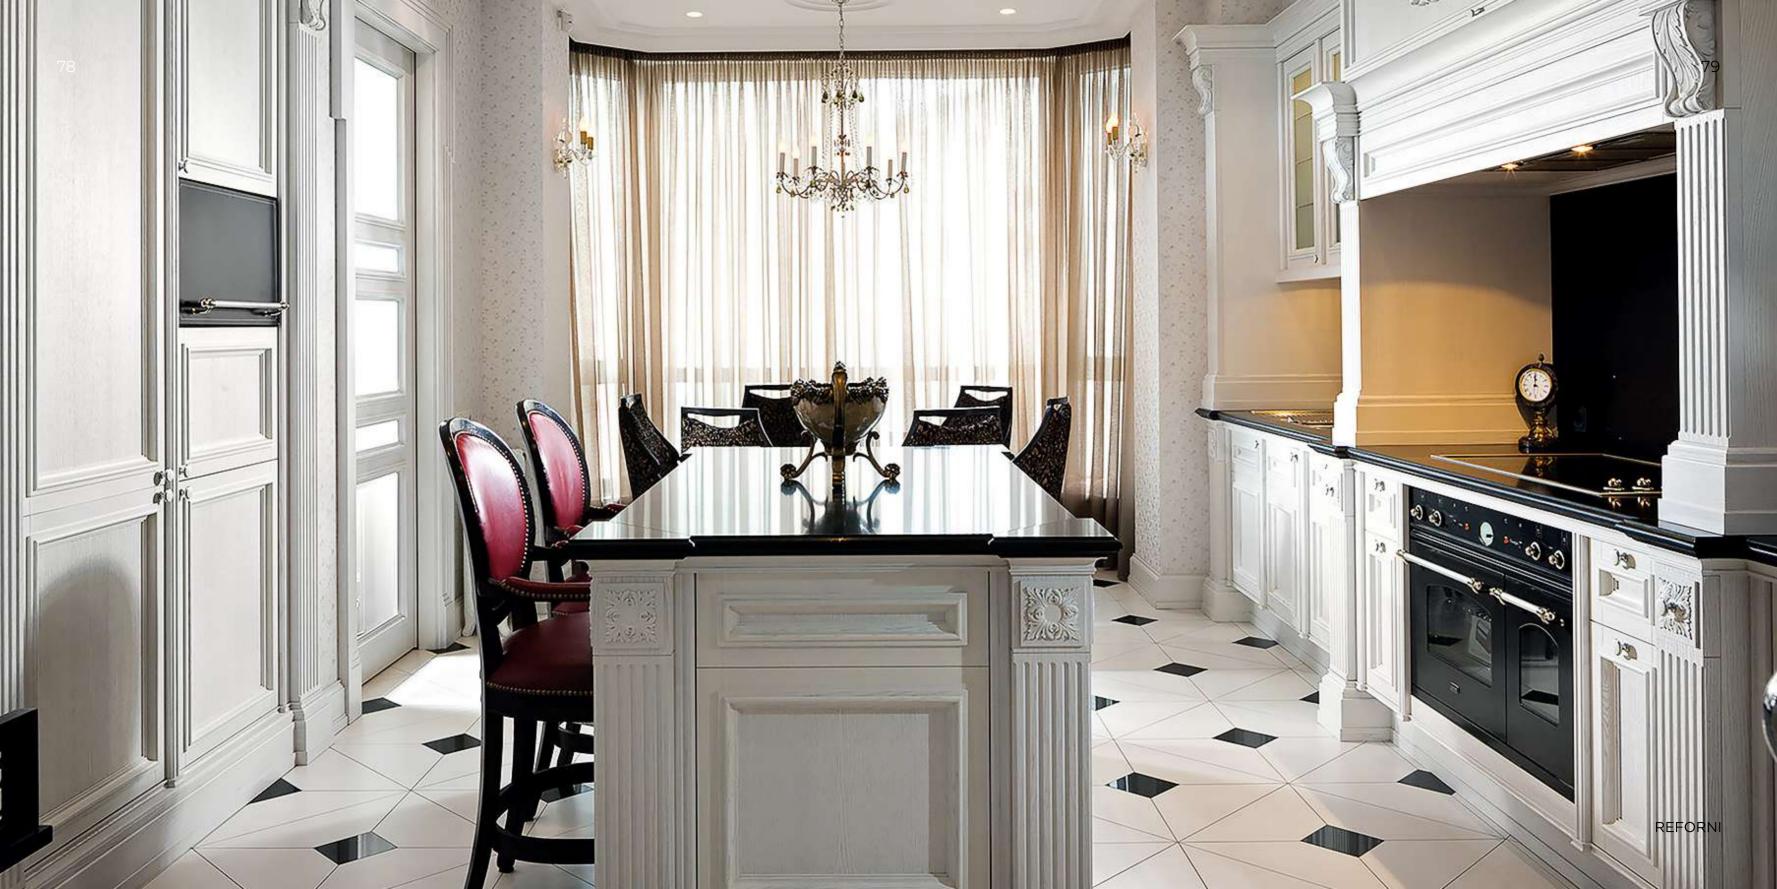

## Studio 8

### France

133 m<sup>2</sup> + 26 m<sup>2</sup> terrace | 2 bedrooms | 2 bathrooms | duplex apartment

**Studio 8** embodies modern elegance, where functionality seamlessly combined with aesthetics. The spacious kitchen-living area, featuring a **bio fireplace**, forms the heart of the home, creating an atmosphere of cosiness and style. Sleek furniture, concealed storage systems and **natural materials** ensure comfort without unnecessary details.

The bedrooms are designed in a calm colour palette, while thoughtfully arranged lighting adds depth and softness to the space. Contemporary bathrooms with premium materials continue the theme of refined sophistication. A distinctive feature is the mini home cinema on the second level, offering a unique leisure experience. The open terrace expands the living area, seamlessly connecting the interior with the surrounding environment.