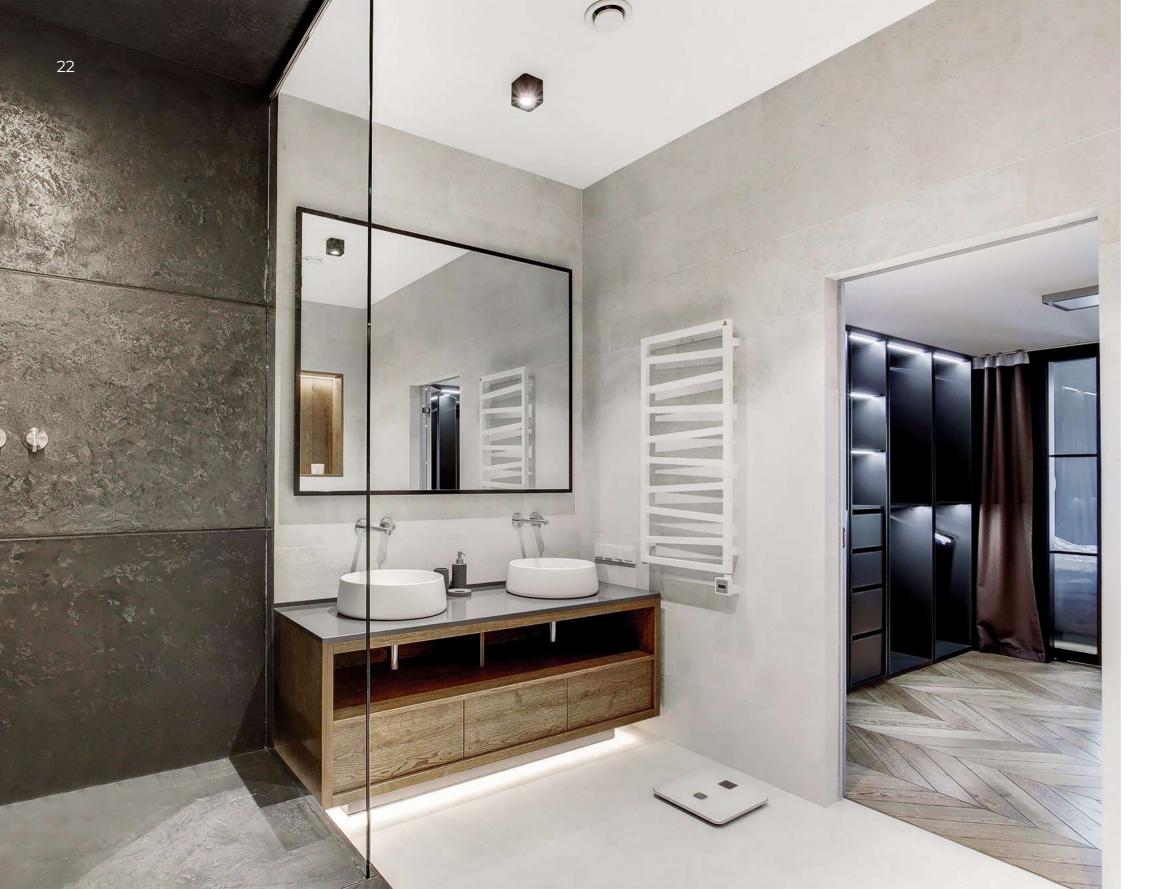

## Ergohouse

**Czech Republic** 

160 m² | 3 bedrooms | 2 bathrooms

Ergohouse represents a modern approach to living spaces, where ergonomics blend with natural aesthetics. The interior is based on a harmonious mix of natural materials: wood and textured stone create an atmosphere of warmth and understated elegance, enhanced with elements of Scandinavian style - light shades and concise forms.

The kitchen impresses with its functionality - **built-in appliances, hidden storage systems and handleless facades with push-to-open mechanisms** ensure ease of use. A consistent stylistic concept is reflected in wardrobes and closets, supporting the overall minimalist aesthetic.

Special attention is given to intelligent solutions: well-thought-out lighting, optimised storage systems and smart space usage make Ergohouse the perfect home for those, who value comfort, functionality and style.