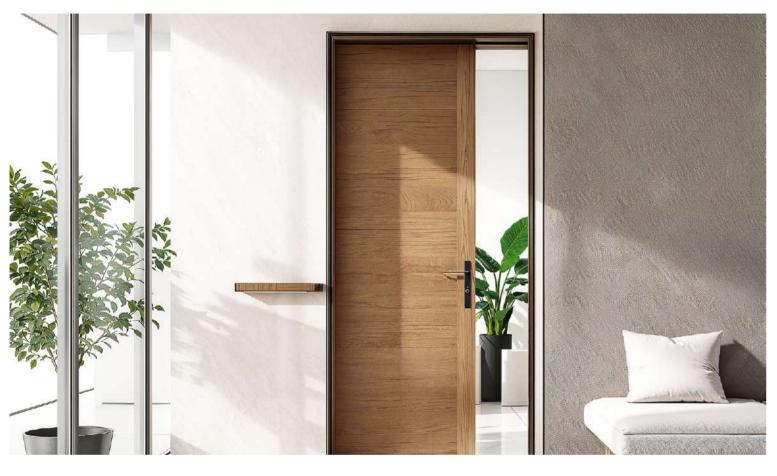

### **CLASSIC DOORS**

an embodiment of elegance and traditional style, suitable for both classic and modern interiors.