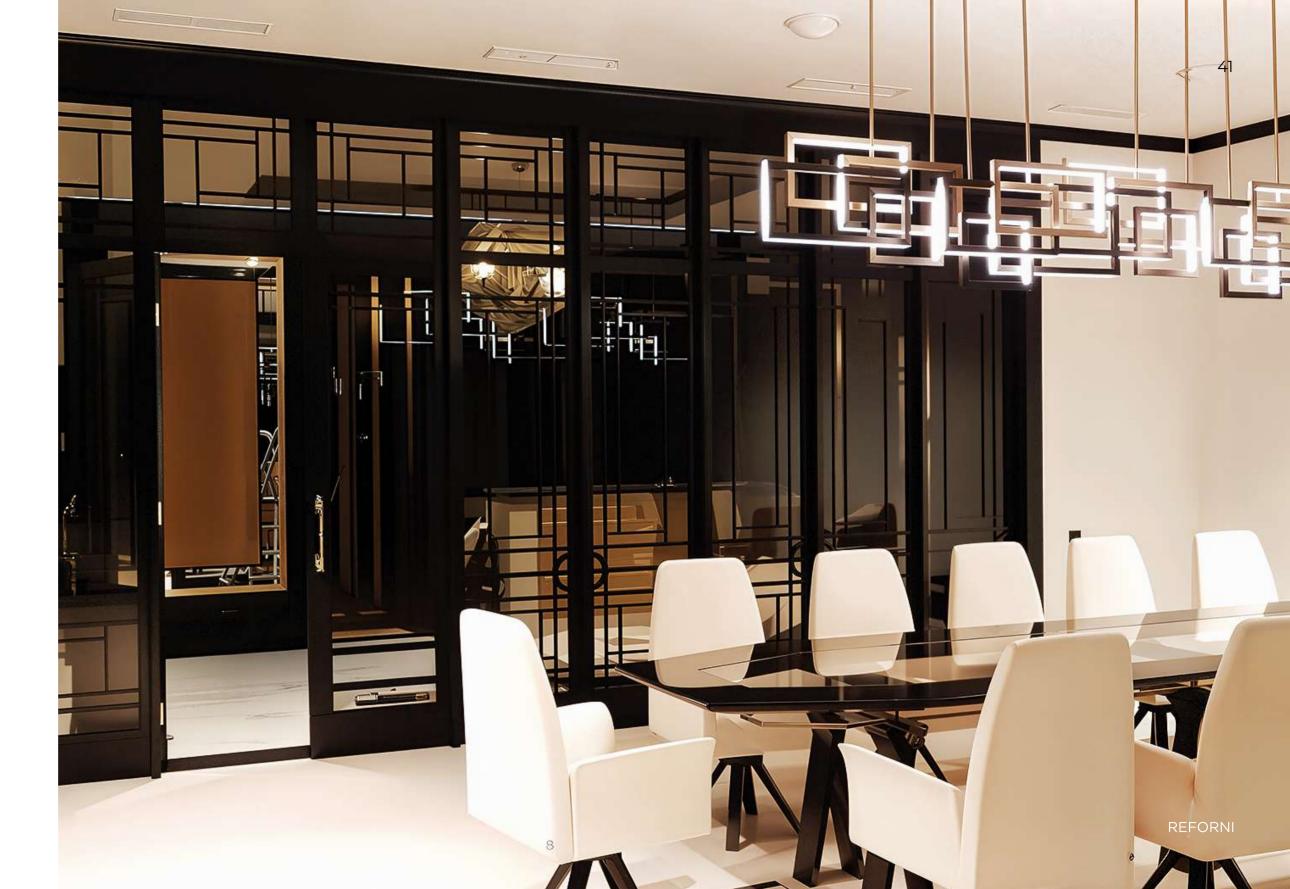

## La Chapelle

France 340 m<sup>2</sup>

This office embodies a sophisticated **symphony of modern classicism and Art Deco**. A refined space filled with geometric lines, noble materials and exquisite details creates an atmosphere of prestige and status.

Contrasting colors - **deep black, soft cream and luxurious gold** - define the aesthetics of opulence. Lighting plays a central role: decorative chandeliers with brass and glass inserts create a complex interplay of reflections, enhanced by glossy surfaces. Mirrored panels visually expand the space, while textured wall panels add character to the interior.