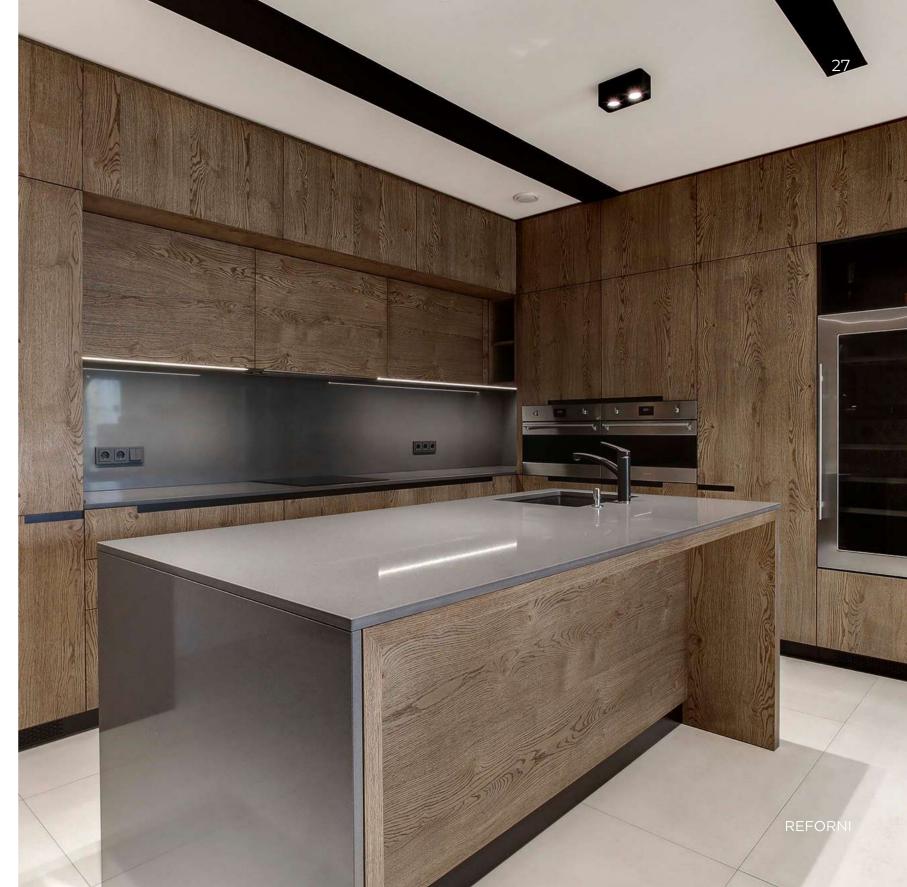

## Ergohouse

**Czech Republic** 

160 m² | 3 bedrooms | 2 bathrooms

Ergohouse represents a modern approach to living spaces, where ergonomics blend with natural aesthetics. The interior is based on a harmonious mix of natural materials: wood and textured stone create an atmosphere of warmth and understated elegance, enhanced with elements of Scandinavian style - light shades and concise forms.

The kitchen impresses with its functionality - **built-in appliances, hidden storage systems and handleless facades with push-to-open mechanisms** ensure ease of use. A consistent stylistic concept is reflected in wardrobes and closets, supporting the overall minimalist aesthetic.

Special attention is given to intelligent solutions: well-thought-out lighting, optimised storage systems and smart space usage make Ergohouse the perfect home for those, who value comfort, functionality and style.